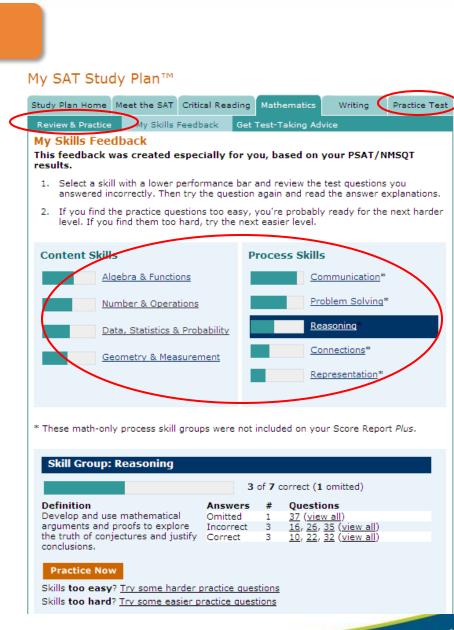

### My SAT Study Plan<sup>™</sup>

- Personalized skills to improve
- SAT practice questions
- An official SAT practice test