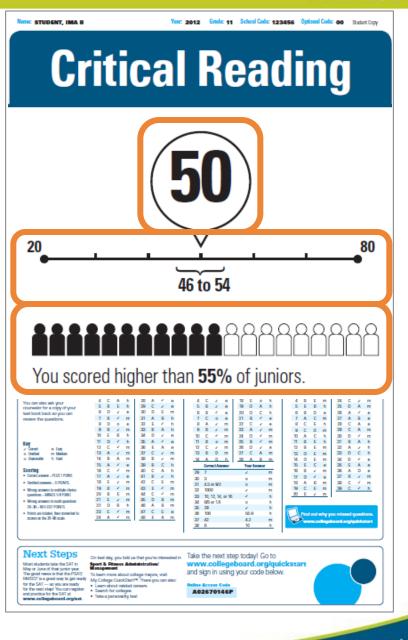

# Your Scores

#### Score

You can see your projected SAT score online in My College QuickStart (www.collegeboard.org/quickstart).

#### Score Range

#### Percentile

If you are a junior, your scores are compared to those of other juniors.

If you are a sophomore or younger student, your scores are compared to those of sophomores.

inspiring minds