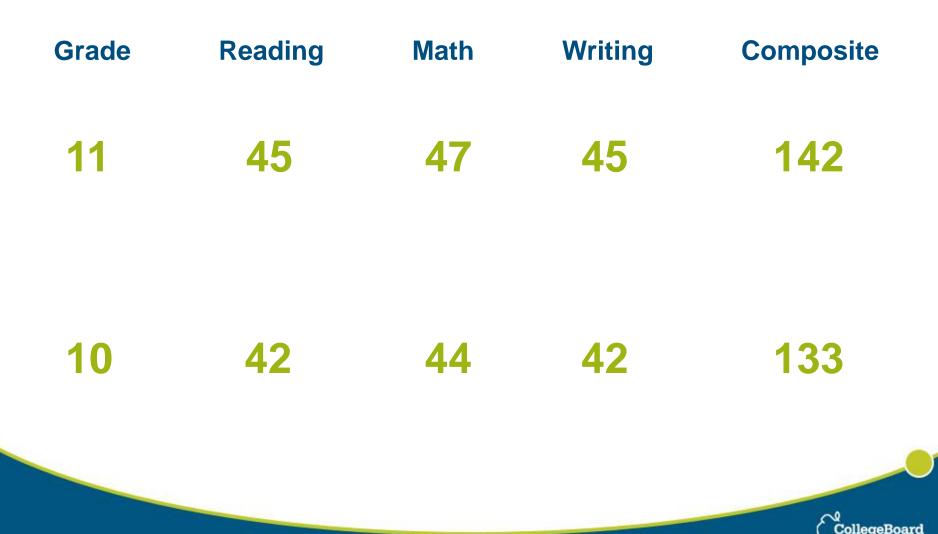

#### Score

You can see your projected SAT score online in My College QuickStart (www.collegeboard.org/quickstart).

#### Score Range

#### Percentile

If you are a junior, your scores are compared to those of other juniors.

If you are a sophomore or younger student, your scores are compared to those of sophomores.

inspiring minds