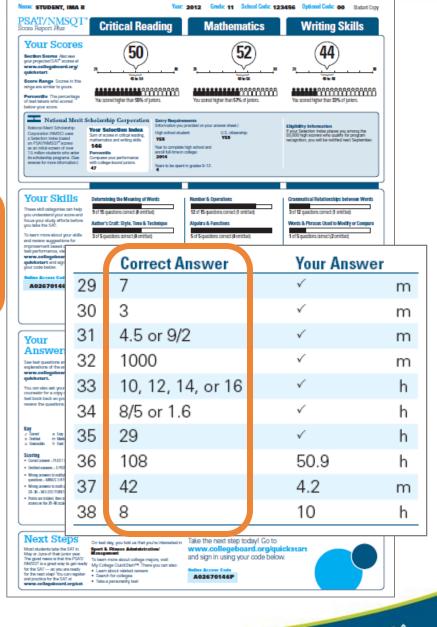

# Your Answers

You will get your test book back with your PSAT/NMSQT results, so that you can review the questions.

You can also review each test question in My College QuickStart.

| Name: STUDENT, IMA B Year: 2012 Grade: 11 School Code: 123456 Optional Code: 00 Student Copy                                                        |                   |         |             |                |                                                                                                                                                                                                                                                                                                                                                                                                                                                                                                                                                                                                                                                                                                                                                                                                                                                                                                                                                                                                                                                                                                                                                                                                                                                                                                                                                                                                                                                                                                                                                                                                                                                                                                                                                                                                                                                                                                                                                                                                                                                                                                                                  |  |  |  |
|-----------------------------------------------------------------------------------------------------------------------------------------------------|-------------------|---------|-------------|----------------|----------------------------------------------------------------------------------------------------------------------------------------------------------------------------------------------------------------------------------------------------------------------------------------------------------------------------------------------------------------------------------------------------------------------------------------------------------------------------------------------------------------------------------------------------------------------------------------------------------------------------------------------------------------------------------------------------------------------------------------------------------------------------------------------------------------------------------------------------------------------------------------------------------------------------------------------------------------------------------------------------------------------------------------------------------------------------------------------------------------------------------------------------------------------------------------------------------------------------------------------------------------------------------------------------------------------------------------------------------------------------------------------------------------------------------------------------------------------------------------------------------------------------------------------------------------------------------------------------------------------------------------------------------------------------------------------------------------------------------------------------------------------------------------------------------------------------------------------------------------------------------------------------------------------------------------------------------------------------------------------------------------------------------------------------------------------------------------------------------------------------------|--|--|--|
| PSAT/N<br>Score Report I                                                                                                                            | MSQT <sup>®</sup> | Criti   | cal Rea     | ding           | Mathematics Writing Skills                                                                                                                                                                                                                                                                                                                                                                                                                                                                                                                                                                                                                                                                                                                                                                                                                                                                                                                                                                                                                                                                                                                                                                                                                                                                                                                                                                                                                                                                                                                                                                                                                                                                                                                                                                                                                                                                                                                                                                                                                                                                                                       |  |  |  |
| Your<br>Section Ser<br>your projection<br>www.collie<br>quickstart.<br>Score Rang<br>range are stim<br>Percentille<br>of bast-blacm<br>balow your a | Quessi:           | Carren. | Vour Answer | Differn        | To scool tige the SP4 of jates.                                                                                                                                                                                                                                                                                                                                                                                                                                                                                                                                                                                                                                                                                                                                                                                                                                                                                                                                                                                                                                                                                                                                                                                                                                                                                                                                                                                                                                                                                                                                                                                                                                                                                                                                                                                                                                                                                                                                                                                                                                                                                                  |  |  |  |
| National Me                                                                                                                                         | 8                 | S       | 70          | D <sub>i</sub> | nta<br>tixe on your snower sheet.] Eligibility information                                                                                                                                                                                                                                                                                                                                                                                                                                                                                                                                                                                                                                                                                                                                                                                                                                                                                                                                                                                                                                                                                                                                                                                                                                                                                                                                                                                                                                                                                                                                                                                                                                                                                                                                                                                                                                                                                                                                                                                                                                                                       |  |  |  |
| Corporation<br>a Selection I<br>on PSAT/M                                                                                                           | 1                 | А       | ~           | е              | tind on you arown sheet.) U.S. etaenship: U.S.   |  |  |  |
| so an initial a<br>1.5 million at<br>the acholarath<br>reverses for m                                                                               | 2                 | В       | ~           | е              | ge<br>rate 9-12                                                                                                                                                                                                                                                                                                                                                                                                                                                                                                                                                                                                                                                                                                                                                                                                                                                                                                                                                                                                                                                                                                                                                                                                                                                                                                                                                                                                                                                                                                                                                                                                                                                                                                                                                                                                                                                                                                                                                                                                                                                                                                                  |  |  |  |
|                                                                                                                                                     | 3                 | А       | С           | m              |                                                                                                                                                                                                                                                                                                                                                                                                                                                                                                                                                                                                                                                                                                                                                                                                                                                                                                                                                                                                                                                                                                                                                                                                                                                                                                                                                                                                                                                                                                                                                                                                                                                                                                                                                                                                                                                                                                                                                                                                                                                                                                                                  |  |  |  |
| Your                                                                                                                                                | 4                 | С       | А           | h              | Number & Operations Grammatical Relationships between Words                                                                                                                                                                                                                                                                                                                                                                                                                                                                                                                                                                                                                                                                                                                                                                                                                                                                                                                                                                                                                                                                                                                                                                                                                                                                                                                                                                                                                                                                                                                                                                                                                                                                                                                                                                                                                                                                                                                                                                                                                                                                      |  |  |  |
| These skill ca<br>you understa<br>focus your sh<br>you take the t                                                                                   | 5                 | В       | E           | h              | 12 of 15 questions connect (1 omitiad)<br>Napatra & Functiones Works & Pirrasee Used to Modify or Company                                                                                                                                                                                                                                                                                                                                                                                                                                                                                                                                                                                                                                                                                                                                                                                                                                                                                                                                                                                                                                                                                                                                                                                                                                                                                                                                                                                                                                                                                                                                                                                                                                                                                                                                                                                                                                                                                                                                                                                                                        |  |  |  |
| you take the !<br>To learn more<br>and review as                                                                                                    | 6                 | D       | ~           | е              | sources     s        |  |  |  |
| improvement<br>text performs<br>www.colle                                                                                                           | 7                 | В       | ~           | m              | Committy & Measurement     Phrases & Clauses     of 10 questions correct (2 cm/tod)     Corl 10 questions correct (2 cm/tod)                                                                                                                                                                                                                                                                                                                                                                                                                                                                                                                                                                                                                                                                                                                                                                                                                                                                                                                                                                                                                                                                                                                                                                                                                                                                                                                                                                                                                                                                                                                                                                                                                                                                                                                                                                                                                                                                                                                                                                                                     |  |  |  |
| quicketart<br>your code be<br>Online Acce                                                                                                           | 8                 | D       | 0           | е              | Iata, Statistics & Probability Correctly Formed Sentences                                                                                                                                                                                                                                                                                                                                                                                                                                                                                                                                                                                                                                                                                                                                                                                                                                                                                                                                                                                                                                                                                                                                                                                                                                                                                                                                                                                                                                                                                                                                                                                                                                                                                                                                                                                                                                                                                                                                                                                                                                                                        |  |  |  |
| A0267                                                                                                                                               | 9                 | В       | ~           | m              | 6 of 8 quasilors corract (1 omitted)<br>Relationships of Sentences & Paragraphs                                                                                                                                                                                                                                                                                                                                                                                                                                                                                                                                                                                                                                                                                                                                                                                                                                                                                                                                                                                                                                                                                                                                                                                                                                                                                                                                                                                                                                                                                                                                                                                                                                                                                                                                                                                                                                                                                                                                                                                                                                                  |  |  |  |
|                                                                                                                                                     | 10                | Е       | В           | h              | Get arggestions for improving your<br>wateroosalities of satematics a Paragraphic<br>www.collogalicard.org/quickatert<br>2 of 6 questions convc(3 omitad)                                                                                                                                                                                                                                                                                                                                                                                                                                                                                                                                                                                                                                                                                                                                                                                                                                                                                                                                                                                                                                                                                                                                                                                                                                                                                                                                                                                                                                                                                                                                                                                                                                                                                                                                                                                                                                                                                                                                                                        |  |  |  |
|                                                                                                                                                     | 11                | D       | ~           | h              |                                                                                                                                                                                                                                                                                                                                                                                                                                                                                                                                                                                                                                                                                                                                                                                                                                                                                                                                                                                                                                                                                                                                                                                                                                                                                                                                                                                                                                                                                                                                                                                                                                                                                                                                                                                                                                                                                                                                                                                                                                                                                                                                  |  |  |  |
| Ansv                                                                                                                                                | 12                | С       | ~           | m              | Allelle Allelle                                                                                                                                                                                                                                                                                                                                                                                                                                                                                                                                                                                                                                                                                                                                                                                                                                                                                                                                                                                                                                                                                                                                                                                                                                                                                                                                                                                                                                                                                                                                                                                                                                                                                                                                                                                                                                                                                                                                                                                                                                                                                                                  |  |  |  |
| See test que<br>explenetions<br>www.colle                                                                                                           | 13                | А       | ~           | m              |                                                                                                                                                                                                                                                                                                                                                                                                                                                                                                                                                                                                                                                                                                                                                                                                                                                                                                                                                                                                                                                                                                                                                                                                                                                                                                                                                                                                                                                                                                                                                                                                                                                                                                                                                                                                                                                                                                                                                                                                                                                                                                                                  |  |  |  |
| quickstart.<br>You can also<br>courseior for                                                                                                        | 14                | В       | А           | m              | 2 5 7 8 17 A C h 2 A 7 m 21 5 7 m<br>4 C 7 8 17 A C h 2 A 7 m 21 5 7 m<br>5 8 7 8 19 D A h 5 5 B h 25 D A m                                                                                                                                                                                                                                                                                                                                                                                                                                                                                                                                                                                                                                                                                                                                                                                                                                                                                                                                                                                                                                                                                                                                                                                                                                                                                                                                                                                                                                                                                                                                                                                                                                                                                                                                                                                                                                                                                                                                                                                                                      |  |  |  |
| test book bec<br>review the qu                                                                                                                      | 15                | А       | ~           | е              | 6 8 7 8 20 0 C h 6 8 0 s 26 A 7 8<br>7 C o s 21 8 7 8 7 A C m 27 A 8 s<br>8 A 7 m 22 C 7 8 0 C C h 27 A 8 8                                                                                                                                                                                                                                                                                                                                                                                                                                                                                                                                                                                                                                                                                                                                                                                                                                                                                                                                                                                                                                                                                                                                                                                                                                                                                                                                                                                                                                                                                                                                                                                                                                                                                                                                                                                                                                                                                                                                                                                                                      |  |  |  |
| Kay                                                                                                                                                 | 16                | С       | ~           | m              | 9 8 7 m 22 A 7 m 9 C 0 m 28 C A m<br>10 C 7 m 24 D 7 m 10 A C h 20 D 7 m<br>11 8 0 m 25 8 7 m 11 8 C h 21 8 A h<br>12 C 7 m 26 D 7 s h                                                                                                                                                                                                                                                                                                                                                                                                                                                                                                                                                                                                                                                                                                                                                                                                                                                                                                                                                                                                                                                                                                                                                                                                                                                                                                                                                                                                                                                                                                                                                                                                                                                                                                                                                                                                                                                                                                                                                                                           |  |  |  |
| <ul> <li>Damet</li> <li>Destado</li> <li>Destado</li> </ul>                                                                                         | 17                | А       | ~           | е              | 10         10         10         10         10         10         10         10         10         10         10         10         10         10         10         10         10         10         10         10         10         10         10         10         10         10         10         10         10         10         10         10         10         10         10         10         10         10         10         10         10         10         10         10         10         10         10         10         10         10         10         10         10         10         10         10         10         10         10         10         10         10         10         10         10         10         10         10         10         10         10         10         10         10         10         10         10         10         10         10         10         10         10         10         10         10         10         10         10         10         10         10         10         10         10         10         10         10         10         10         10         10<                                                                                                                                                                                                                                                                                                                                                                                                                                                                                                                                                                                                                                                                                                                                                                                                                                                                                                                                                                       |  |  |  |
| Constitution     Constitution                                                                                                                       | 18                | Е       | ~           | m              | 29         7         /         m         36         8         /         m         36         A         D         e           20         3         0         m         10         27         8         /         m           30         45mm27         0         m         10         A         B         28         C         /         m                                                                                                                                                                                                                                                                                                                                                                                                                                                                                                                                                                                                                                                                                                                                                                                                                                                                                                                                                                                                                                                                                                                                                                                                                                                                                                                                                                                                                                                                                                                                                                                                                                                                                                                                                                                        |  |  |  |
| Wrang answer<br>quantitizer - M     Wrang answer                                                                                                    | 19                | В       | ~           | m              | 22 1000 / m 19 C E m 29 C / h<br>20 10 10 10 10 10 10 10 / n 5 / n 5 / n 5 / n 5 / n 5 / n 5 / n 5 / n 5 / n 5 / n 5 / n 5 / n 5 / n 5 / n 5 / n 5 / n 5 / n 5 / n 5 / n 5 / n 5 / n 5 / n 5 / n 5 / n 5 / n 5 / n 5 / n 5 / n 5 / n 5 / n 5 / n 5 / n 5 / n 5 / n 5 / n 5 / n 5 / n 5 / n 5 / n 5 / n 5 / n 5 / n 5 / n 5 / n 5 / n 5 / n 5 / n 5 / n 5 / n 5 / n 5 / n 5 / n 5 / n 5 / n 5 / n 5 / n 5 / n 5 / n 5 / n 5 / n 5 / n 5 / n 5 / n 5 / n 5 / n 5 / n 5 / n 5 / n 5 / n 5 / n 5 / n 5 / n 5 / n 5 / n 5 / n 5 / n 5 / n 5 / n 5 / n 5 / n 5 / n 5 / n 5 / n 5 / n 5 / n 5 / n 5 / n 5 / n 5 / n 5 / n 5 / n 5 / n 5 / n 5 / n 5 / n 5 / n 5 / n 5 / n 5 / n 5 / n 5 / n 5 / n 5 / n 5 / n 5 / n 5 / n 5 / n 5 / n 5 / n 5 / n 5 / n 5 / n 5 / n 5 / n 5 / n 5 / n 5 / n 5 / n 5 / n 5 / n 5 / n 5 / n 5 / n 5 / n 5 / n 5 / n 5 / n 5 / n 5 / n 5 / n 5 / n 5 / n 5 / n 5 / n 5 / n 5 / n 5 / n 5 / n 5 / n 5 / n 5 / n 5 / n 5 / n 5 / n 5 / n 5 / n 5 / n 5 / n 5 / n 5 / n 5 / n 5 / n 5 / n 5 / n 5 / n 5 / n 5 / n 5 / n 5 / n 5 / n 5 / n 5 / n 5 / n 5 / n 5 / n 5 / n 5 / n 5 / n 5 / n 5 / n 5 / n 5 / n 5 / n 5 / n 5 / n 5 / n 5 / n 5 / n 5 / n 5 / n 5 / n 5 / n 5 / n 5 / n 5 / n 5 / n 5 / n 5 / n 5 / n 5 / n 5 / n 5 / n 5 / n 5 / n 5 / n 5 / n 5 / n 5 / n 5 / n 5 / n 5 / n 5 / n 5 / n 5 / n 5 / n 5 / n 5 / n 5 / n 5 / n 5 / n 5 / n 5 / n 5 / n 5 / n 5 / n 5 / n 5 / n 5 / n 5 / n 5 / n 5 / n 5 / n 5 / n 5 / n 5 / n 5 / n 5 / n 5 / n 5 / n 5 / n 5 / n 5 / n 5 / n 5 / n 5 / n 5 / n 5 / n 5 / n 5 / n 5 / n 5 / n 5 / n 5 / n 5 / n 5 / n 5 / n 5 / n 5 / n 5 / n 5 / n 5 / n 5 / n 5 / n 5 / n 5 / n 5 / n 5 / n 5 / n 5 / n 5 / n 5 / n 5 / n 5 / n 5 / n 5 / n 5 / n 5 / n 5 / n 5 / n 5 / n 5 / n 5 / n 5 / n 5 / n 5 / n 5 / n 5 / n 5 / n 5 / n 5 / n 5 / n 5 / n 5 / n 5 / n 5 / n 5 / n 5 / n 5 / n 5 / n 5 / n 5 / n 5 / n 5 / n 5 / n 5 / n 5 / n 5 / n 5 / n 5 / n 5 / n 5 / n 5 / n 5 / n 5 / n 5 / n 5 / n 5 / n 5 / n 5 / n 5 / n 5 / n 5 / n 5 / n 5 / n 5 / n 5 / n 5 / n 5 / n 5 / n 5 / n 5 / n 5 / n 5 / n 5 / n 5 / n 5 / n 5 / n 5 / n 5 / n 5 / n 5 / n 5 / n 5 |  |  |  |
| 29-30 - NO10<br>• Prints are lots<br>access on the 2                                                                                                | 20                | В       | Е           | m              | 25         26         /         h           26         100         50.9         h           27         42         42         m                                                                                                                                                                                                                                                                                                                                                                                                                                                                                                                                                                                                                                                                                                                                                                                                                                                                                                                                                                                                                                                                                                                                                                                                                                                                                                                                                                                                                                                                                                                                                                                                                                                                                                                                                                                                                                                                                                                                                                                                   |  |  |  |
|                                                                                                                                                     | 21                | Е       | ~           | m              | <u>3 6 0 k</u>                                                                                                                                                                                                                                                                                                                                                                                                                                                                                                                                                                                                                                                                                                                                                                                                                                                                                                                                                                                                                                                                                                                                                                                                                                                                                                                                                                                                                                                                                                                                                                                                                                                                                                                                                                                                                                                                                                                                                                                                                                                                                                                   |  |  |  |
| Next                                                                                                                                                | 22                | D       | В           | h              | ake the next step today! Go to                                                                                                                                                                                                                                                                                                                                                                                                                                                                                                                                                                                                                                                                                                                                                                                                                                                                                                                                                                                                                                                                                                                                                                                                                                                                                                                                                                                                                                                                                                                                                                                                                                                                                                                                                                                                                                                                                                                                                                                                                                                                                                   |  |  |  |
| Most student<br>May or June o<br>The good new<br>NMSCIT is a g                                                                                      | 23                | Е       | ~           | m              | nd sign in using your code below.                                                                                                                                                                                                                                                                                                                                                                                                                                                                                                                                                                                                                                                                                                                                                                                                                                                                                                                                                                                                                                                                                                                                                                                                                                                                                                                                                                                                                                                                                                                                                                                                                                                                                                                                                                                                                                                                                                                                                                                                                                                                                                |  |  |  |
| for the SAT —<br>for the next at<br>and practice to<br>www.colleg                                                                                   | 24                | А       | ~           | m              | A02670146P                                                                                                                                                                                                                                                                                                                                                                                                                                                                                                                                                                                                                                                                                                                                                                                                                                                                                                                                                                                                                                                                                                                                                                                                                                                                                                                                                                                                                                                                                                                                                                                                                                                                                                                                                                                                                                                                                                                                                                                                                                                                                                                       |  |  |  |
|                                                                                                                                                     |                   |         |             |                |                                                                                                                                                                                                                                                                                                                                                                                                                                                                                                                                                                                                                                                                                                                                                                                                                                                                                                                                                                                                                                                                                                                                                                                                                                                                                                                                                                                                                                                                                                                                                                                                                                                                                                                                                                                                                                                                                                                                                                                                                                                                                                                                  |  |  |  |

# Your Answers: Student-Produced Responses

Some of the math problems required you to grid in answers instead of selecting an option. For these questions, you will see the correct answer(s) written out.