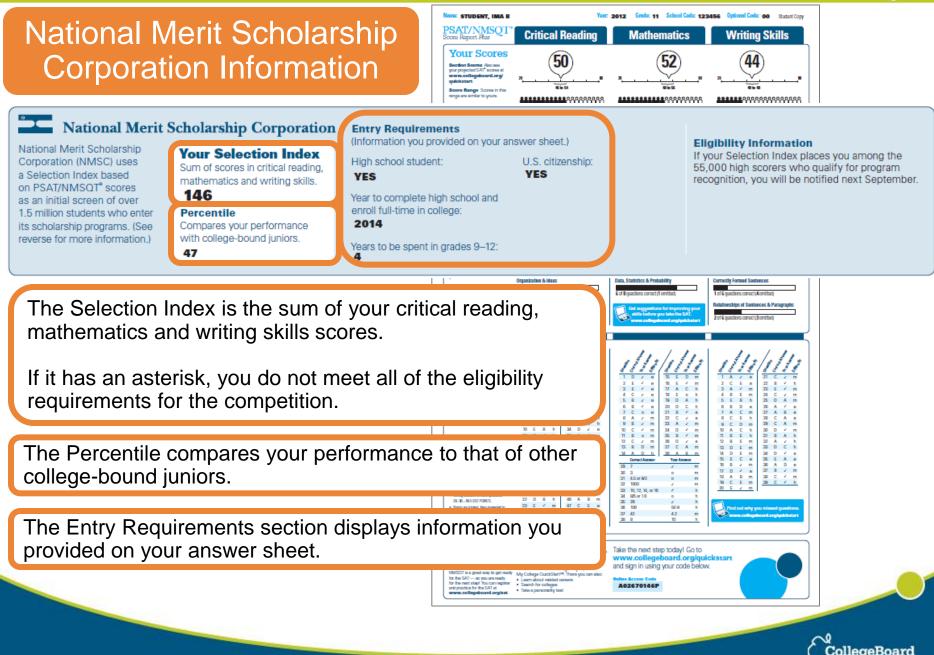

# Your Answers

You will get your test book back with your PSAT/NMSQT results, so that you can review the questions.

You can also review each test question in My College QuickStart.

| Name: STUDENT, IMA B Year: 2012 Grade: 11 School Code: 123456 Optional Code: 00 Student Copy                                                        |                   |         |             |                |                                                                                                                                                                                                                                                                                                                                                                                                                                                                                                                                                                                                                                                                                                                                                                                                                                                                                                                                                                                                                                                                                                                                                                                                                                                                                                                                                                                                                                                                                                                                                                                                                                                                                                                                                                                                                                                                                                                                                                                                                                                                                                                                  |  |  |  |
|-----------------------------------------------------------------------------------------------------------------------------------------------------|-------------------|---------|-------------|----------------|----------------------------------------------------------------------------------------------------------------------------------------------------------------------------------------------------------------------------------------------------------------------------------------------------------------------------------------------------------------------------------------------------------------------------------------------------------------------------------------------------------------------------------------------------------------------------------------------------------------------------------------------------------------------------------------------------------------------------------------------------------------------------------------------------------------------------------------------------------------------------------------------------------------------------------------------------------------------------------------------------------------------------------------------------------------------------------------------------------------------------------------------------------------------------------------------------------------------------------------------------------------------------------------------------------------------------------------------------------------------------------------------------------------------------------------------------------------------------------------------------------------------------------------------------------------------------------------------------------------------------------------------------------------------------------------------------------------------------------------------------------------------------------------------------------------------------------------------------------------------------------------------------------------------------------------------------------------------------------------------------------------------------------------------------------------------------------------------------------------------------------|--|--|--|
| PSAT/N<br>Score Report I                                                                                                                            | MSQT <sup>®</sup> | Criti   | cal Rea     | ding           | Mathematics Writing Skills                                                                                                                                                                                                                                                                                                                                                                                                                                                                                                                                                                                                                                                                                                                                                                                                                                                                                                                                                                                                                                                                                                                                                                                                                                                                                                                                                                                                                                                                                                                                                                                                                                                                                                                                                                                                                                                                                                                                                                                                                                                                                                       |  |  |  |
| Your<br>Section Ser<br>your projection<br>www.collie<br>quickstart.<br>Score Rang<br>range are stim<br>Percentille<br>of bast-blacm<br>balow your a | Quessi:           | Carren. | Vour Answer | Differn        | To scool tige the SP4 of jates.                                                                                                                                                                                                                                                                                                                                                                                                                                                                                                                                                                                                                                                                                                                                                                                                                                                                                                                                                                                                                                                                                                                                                                                                                                                                                                                                                                                                                                                                                                                                                                                                                                                                                                                                                                                                                                                                                                                                                                                                                                                                                                  |  |  |  |
| National Me                                                                                                                                         | 8                 | S       | 70          | D <sub>i</sub> | nta<br>tixe on your snower sheet.] Eligibility information                                                                                                                                                                                                                                                                                                                                                                                                                                                                                                                                                                                                                                                                                                                                                                                                                                                                                                                                                                                                                                                                                                                                                                                                                                                                                                                                                                                                                                                                                                                                                                                                                                                                                                                                                                                                                                                                                                                                                                                                                                                                       |  |  |  |
| Corporation<br>a Selection I<br>on PSAT/M                                                                                                           | 1                 | А       | ~           | е              | tind on you arown sheet.) U.S. etaenship: U.S.   |  |  |  |
| so an initial a<br>1.5 million at<br>the acholarath<br>reverses for m                                                                               | 2                 | В       | ~           | е              | ge<br>rate 9-12                                                                                                                                                                                                                                                                                                                                                                                                                                                                                                                                                                                                                                                                                                                                                                                                                                                                                                                                                                                                                                                                                                                                                                                                                                                                                                                                                                                                                                                                                                                                                                                                                                                                                                                                                                                                                                                                                                                                                                                                                                                                                                                  |  |  |  |
|                                                                                                                                                     | 3                 | А       | С           | m              |                                                                                                                                                                                                                                                                                                                                                                                                                                                                                                                                                                                                                                                                                                                                                                                                                                                                                                                                                                                                                                                                                                                                                                                                                                                                                                                                                                                                                                                                                                                                                                                                                                                                                                                                                                                                                                                                                                                                                                                                                                                                                                                                  |  |  |  |
| Your                                                                                                                                                | 4                 | С       | А           | h              | Number & Operations Grammatical Relationships between Words                                                                                                                                                                                                                                                                                                                                                                                                                                                                                                                                                                                                                                                                                                                                                                                                                                                                                                                                                                                                                                                                                                                                                                                                                                                                                                                                                                                                                                                                                                                                                                                                                                                                                                                                                                                                                                                                                                                                                                                                                                                                      |  |  |  |
| These skill ca<br>you understa<br>focus your sh<br>you take the t                                                                                   | 5                 | В       | E           | h              | 12 of 15 questions connect (1 omitiad)<br>Napatra & Functiones Works & Pirrasee Used to Modify or Company                                                                                                                                                                                                                                                                                                                                                                                                                                                                                                                                                                                                                                                                                                                                                                                                                                                                                                                                                                                                                                                                                                                                                                                                                                                                                                                                                                                                                                                                                                                                                                                                                                                                                                                                                                                                                                                                                                                                                                                                                        |  |  |  |
| you take the !<br>To learn more<br>and review as                                                                                                    | 6                 | D       | ~           | е              | sources     s        |  |  |  |
| improvement<br>text performs<br>www.colle                                                                                                           | 7                 | В       | ~           | m              | Committy & Measurement     Phrases & Clauses     of 10 questions correct (2 cm/tod)     Corl 10 questions correct (2 cm/tod)                                                                                                                                                                                                                                                                                                                                                                                                                                                                                                                                                                                                                                                                                                                                                                                                                                                                                                                                                                                                                                                                                                                                                                                                                                                                                                                                                                                                                                                                                                                                                                                                                                                                                                                                                                                                                                                                                                                                                                                                     |  |  |  |
| quicketart<br>your code be<br>Online Acce                                                                                                           | 8                 | D       | 0           | е              | Iata, Statistics & Probability Correctly Formed Sentences                                                                                                                                                                                                                                                                                                                                                                                                                                                                                                                                                                                                                                                                                                                                                                                                                                                                                                                                                                                                                                                                                                                                                                                                                                                                                                                                                                                                                                                                                                                                                                                                                                                                                                                                                                                                                                                                                                                                                                                                                                                                        |  |  |  |
| A0267                                                                                                                                               | 9                 | В       | ~           | m              | 6 of 8 quasilors corract (1 omitted)<br>Relationships of Sentences & Paragraphs                                                                                                                                                                                                                                                                                                                                                                                                                                                                                                                                                                                                                                                                                                                                                                                                                                                                                                                                                                                                                                                                                                                                                                                                                                                                                                                                                                                                                                                                                                                                                                                                                                                                                                                                                                                                                                                                                                                                                                                                                                                  |  |  |  |
|                                                                                                                                                     | 10                | Е       | В           | h              | Get arggestions for improving your<br>wateroosalities of satematics a Paragraphic<br>www.collogalicard.org/quickatert<br>2 of 6 questions convc(3 omitad)                                                                                                                                                                                                                                                                                                                                                                                                                                                                                                                                                                                                                                                                                                                                                                                                                                                                                                                                                                                                                                                                                                                                                                                                                                                                                                                                                                                                                                                                                                                                                                                                                                                                                                                                                                                                                                                                                                                                                                        |  |  |  |
|                                                                                                                                                     | 11                | D       | ~           | h              |                                                                                                                                                                                                                                                                                                                                                                                                                                                                                                                                                                                                                                                                                                                                                                                                                                                                                                                                                                                                                                                                                                                                                                                                                                                                                                                                                                                                                                                                                                                                                                                                                                                                                                                                                                                                                                                                                                                                                                                                                                                                                                                                  |  |  |  |
| Ansv                                                                                                                                                | 12                | С       | ~           | m              | Allelle Allelle                                                                                                                                                                                                                                                                                                                                                                                                                                                                                                                                                                                                                                                                                                                                                                                                                                                                                                                                                                                                                                                                                                                                                                                                                                                                                                                                                                                                                                                                                                                                                                                                                                                                                                                                                                                                                                                                                                                                                                                                                                                                                                                  |  |  |  |
| See test que<br>explenetions<br>www.colle                                                                                                           | 13                | А       | ~           | m              |                                                                                                                                                                                                                                                                                                                                                                                                                                                                                                                                                                                                                                                                                                                                                                                                                                                                                                                                                                                                                                                                                                                                                                                                                                                                                                                                                                                                                                                                                                                                                                                                                                                                                                                                                                                                                                                                                                                                                                                                                                                                                                                                  |  |  |  |
| quickstart.<br>You can also<br>courseior for                                                                                                        | 14                | В       | А           | m              | 2 5 7 8 17 A C h 2 A 7 m 21 5 7 m<br>4 C 7 8 17 A C h 2 A 7 m 21 5 7 m<br>5 8 7 8 19 D A h 5 5 B h 25 D A m                                                                                                                                                                                                                                                                                                                                                                                                                                                                                                                                                                                                                                                                                                                                                                                                                                                                                                                                                                                                                                                                                                                                                                                                                                                                                                                                                                                                                                                                                                                                                                                                                                                                                                                                                                                                                                                                                                                                                                                                                      |  |  |  |
| test book bec<br>review the qu                                                                                                                      | 15                | А       | ~           | е              | 6 8 7 8 20 0 C h 6 8 0 s 26 A 7 8<br>7 C o s 21 8 7 8 7 A C m 27 A 8 s<br>8 A 7 m 22 C 7 8 0 C C h 27 A 8 8                                                                                                                                                                                                                                                                                                                                                                                                                                                                                                                                                                                                                                                                                                                                                                                                                                                                                                                                                                                                                                                                                                                                                                                                                                                                                                                                                                                                                                                                                                                                                                                                                                                                                                                                                                                                                                                                                                                                                                                                                      |  |  |  |
| Kay                                                                                                                                                 | 16                | С       | ~           | m              | 9 8 7 m 22 A 7 m 9 C 0 m 28 C A m<br>10 C 7 m 24 D 7 m 10 A C h 20 D 7 m<br>11 8 0 m 25 8 7 m 11 8 C h 21 8 A h<br>12 C 7 m 26 D 7 s h                                                                                                                                                                                                                                                                                                                                                                                                                                                                                                                                                                                                                                                                                                                                                                                                                                                                                                                                                                                                                                                                                                                                                                                                                                                                                                                                                                                                                                                                                                                                                                                                                                                                                                                                                                                                                                                                                                                                                                                           |  |  |  |
| <ul> <li>Damet</li> <li>Destado</li> <li>Destado</li> </ul>                                                                                         | 17                | А       | ~           | е              | 10         10         10         10         10         10         10         10         10         10         10         10         10         10         10         10         10         10         10         10         10         10         10         10         10         10         10         10         10         10         10         10         10         10         10         10         10         10         10         10         10         10         10         10         10         10         10         10         10         10         10         10         10         10         10         10         10         10         10         10         10         10         10         10         10         10         10         10         10         10         10         10         10         10         10         10         10         10         10         10         10         10         10         10         10         10         10         10         10         10         10         10         10         10         10         10         10         10         10         10         10         10<                                                                                                                                                                                                                                                                                                                                                                                                                                                                                                                                                                                                                                                                                                                                                                                                                                                                                                                                                                       |  |  |  |
| Constitution     Constitution                                                                                                                       | 18                | Е       | ~           | m              | 29         7         /         m         36         8         /         m         36         A         D         e           20         3         0         m         10         27         8         /         m           30         45mm27         0         m         10         A         B         28         C         /         m                                                                                                                                                                                                                                                                                                                                                                                                                                                                                                                                                                                                                                                                                                                                                                                                                                                                                                                                                                                                                                                                                                                                                                                                                                                                                                                                                                                                                                                                                                                                                                                                                                                                                                                                                                                        |  |  |  |
| Wrang answer<br>quantitizer - M     Wrang answer                                                                                                    | 19                | В       | ~           | m              | 22 1000 / m 19 C E m 29 C / h<br>20 10 10 10 10 10 10 10 / n 5 / n 5 / n 5 / n 5 / n 5 / n 5 / n 5 / n 5 / n 5 / n 5 / n 5 / n 5 / n 5 / n 5 / n 5 / n 5 / n 5 / n 5 / n 5 / n 5 / n 5 / n 5 / n 5 / n 5 / n 5 / n 5 / n 5 / n 5 / n 5 / n 5 / n 5 / n 5 / n 5 / n 5 / n 5 / n 5 / n 5 / n 5 / n 5 / n 5 / n 5 / n 5 / n 5 / n 5 / n 5 / n 5 / n 5 / n 5 / n 5 / n 5 / n 5 / n 5 / n 5 / n 5 / n 5 / n 5 / n 5 / n 5 / n 5 / n 5 / n 5 / n 5 / n 5 / n 5 / n 5 / n 5 / n 5 / n 5 / n 5 / n 5 / n 5 / n 5 / n 5 / n 5 / n 5 / n 5 / n 5 / n 5 / n 5 / n 5 / n 5 / n 5 / n 5 / n 5 / n 5 / n 5 / n 5 / n 5 / n 5 / n 5 / n 5 / n 5 / n 5 / n 5 / n 5 / n 5 / n 5 / n 5 / n 5 / n 5 / n 5 / n 5 / n 5 / n 5 / n 5 / n 5 / n 5 / n 5 / n 5 / n 5 / n 5 / n 5 / n 5 / n 5 / n 5 / n 5 / n 5 / n 5 / n 5 / n 5 / n 5 / n 5 / n 5 / n 5 / n 5 / n 5 / n 5 / n 5 / n 5 / n 5 / n 5 / n 5 / n 5 / n 5 / n 5 / n 5 / n 5 / n 5 / n 5 / n 5 / n 5 / n 5 / n 5 / n 5 / n 5 / n 5 / n 5 / n 5 / n 5 / n 5 / n 5 / n 5 / n 5 / n 5 / n 5 / n 5 / n 5 / n 5 / n 5 / n 5 / n 5 / n 5 / n 5 / n 5 / n 5 / n 5 / n 5 / n 5 / n 5 / n 5 / n 5 / n 5 / n 5 / n 5 / n 5 / n 5 / n 5 / n 5 / n 5 / n 5 / n 5 / n 5 / n 5 / n 5 / n 5 / n 5 / n 5 / n 5 / n 5 / n 5 / n 5 / n 5 / n 5 / n 5 / n 5 / n 5 / n 5 / n 5 / n 5 / n 5 / n 5 / n 5 / n 5 / n 5 / n 5 / n 5 / n 5 / n 5 / n 5 / n 5 / n 5 / n 5 / n 5 / n 5 / n 5 / n 5 / n 5 / n 5 / n 5 / n 5 / n 5 / n 5 / n 5 / n 5 / n 5 / n 5 / n 5 / n 5 / n 5 / n 5 / n 5 / n 5 / n 5 / n 5 / n 5 / n 5 / n 5 / n 5 / n 5 / n 5 / n 5 / n 5 / n 5 / n 5 / n 5 / n 5 / n 5 / n 5 / n 5 / n 5 / n 5 / n 5 / n 5 / n 5 / n 5 / n 5 / n 5 / n 5 / n 5 / n 5 / n 5 / n 5 / n 5 / n 5 / n 5 / n 5 / n 5 / n 5 / n 5 / n 5 / n 5 / n 5 / n 5 / n 5 / n 5 / n 5 / n 5 / n 5 / n 5 / n 5 / n 5 / n 5 / n 5 / n 5 / n 5 / n 5 / n 5 / n 5 / n 5 / n 5 / n 5 / n 5 / n 5 / n 5 / n 5 / n 5 / n 5 / n 5 / n 5 / n 5 / n 5 / n 5 / n 5 / n 5 / n 5 / n 5 / n 5 / n 5 / n 5 / n 5 / n 5 / n 5 / n 5 / n 5 / n 5 / n 5 / n 5 / n 5 / n 5 / n 5 / n 5 / n 5 / n 5 / n 5 / n 5 / n 5 / n 5 / n 5 / n 5 / n 5 / n 5 / n 5 |  |  |  |
| 29-30 - NO10<br>• Prints are lots<br>access on the 2                                                                                                | 20                | В       | Е           | m              | 25         26         /         h           26         100         50.9         h           27         42         42         m                                                                                                                                                                                                                                                                                                                                                                                                                                                                                                                                                                                                                                                                                                                                                                                                                                                                                                                                                                                                                                                                                                                                                                                                                                                                                                                                                                                                                                                                                                                                                                                                                                                                                                                                                                                                                                                                                                                                                                                                   |  |  |  |
|                                                                                                                                                     | 21                | Е       | ~           | m              | <u>3 6 0 k</u>                                                                                                                                                                                                                                                                                                                                                                                                                                                                                                                                                                                                                                                                                                                                                                                                                                                                                                                                                                                                                                                                                                                                                                                                                                                                                                                                                                                                                                                                                                                                                                                                                                                                                                                                                                                                                                                                                                                                                                                                                                                                                                                   |  |  |  |
| Next                                                                                                                                                | 22                | D       | В           | h              | ake the next step today! Go to                                                                                                                                                                                                                                                                                                                                                                                                                                                                                                                                                                                                                                                                                                                                                                                                                                                                                                                                                                                                                                                                                                                                                                                                                                                                                                                                                                                                                                                                                                                                                                                                                                                                                                                                                                                                                                                                                                                                                                                                                                                                                                   |  |  |  |
| Most student<br>May or June o<br>The good new<br>NMSCIT is a g                                                                                      | 23                | Е       | ~           | m              | nd sign in using your code below.                                                                                                                                                                                                                                                                                                                                                                                                                                                                                                                                                                                                                                                                                                                                                                                                                                                                                                                                                                                                                                                                                                                                                                                                                                                                                                                                                                                                                                                                                                                                                                                                                                                                                                                                                                                                                                                                                                                                                                                                                                                                                                |  |  |  |
| for the SAT —<br>for the next at<br>and practice to<br>www.colleg                                                                                   | 24                | А       | ~           | m              | A02670146P                                                                                                                                                                                                                                                                                                                                                                                                                                                                                                                                                                                                                                                                                                                                                                                                                                                                                                                                                                                                                                                                                                                                                                                                                                                                                                                                                                                                                                                                                                                                                                                                                                                                                                                                                                                                                                                                                                                                                                                                                                                                                                                       |  |  |  |
|                                                                                                                                                     |                   |         |             |                |                                                                                                                                                                                                                                                                                                                                                                                                                                                                                                                                                                                                                                                                                                                                                                                                                                                                                                                                                                                                                                                                                                                                                                                                                                                                                                                                                                                                                                                                                                                                                                                                                                                                                                                                                                                                                                                                                                                                                                                                                                                                                                                                  |  |  |  |