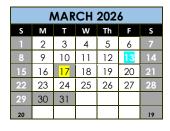

1 - Labor Day Holiday/Offices Closed

13 - End of the 3rd Quarter

17 - Election Day & Institute Day/Offices Open

March 30 - April 3 - Spring Recess

|    | OCTOBER 2025 |    |    |    |                 |    |  |  |  |  |
|----|--------------|----|----|----|-----------------|----|--|--|--|--|
| S  | M            | T  | W  | Th | F               | S  |  |  |  |  |
|    |              |    | 1  | 2  | 3               | 4  |  |  |  |  |
| 5  | 6            | 7  | 8  | 9  | 10              | 11 |  |  |  |  |
| 12 | 13           | 14 | 15 | 16 | 17              | 18 |  |  |  |  |
| 19 | 20           | 21 | 22 | 23 | 24              | 25 |  |  |  |  |
| 26 | 27           | 28 | 29 | 30 | <mark>31</mark> |    |  |  |  |  |
| 22 |              |    |    |    |                 | 20 |  |  |  |  |