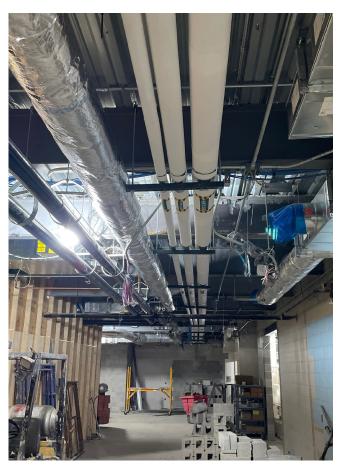

#### Renovation:

- Existing Main Entrance Area Expanded
- Boiler Room Demolition In-Progress
- Overhead Mechanical, Electrical and Plumbing In-Progress
- Administrative Area Wall Framing In-Progress
- Gymnasium Conversion New Mechanical Units Installed