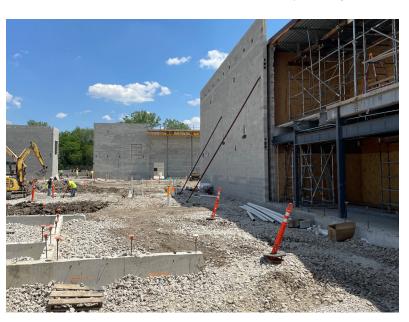

#### Addition:

- Masonry Bearing Walls at Locker Rooms and Auxiliary Gymnasium Complete
- Concrete Slab-on-Grade at Gymnasiums and Locker Rooms Complete
- Masonry Bearing Walls at North Corridor In-Progress
- First Phase of Parking Lot & New Drive Lane Stabilization Complete
- First Phase Asphalt Paving Work Upcoming
- Structural Steel Joist Deliveries Upcoming