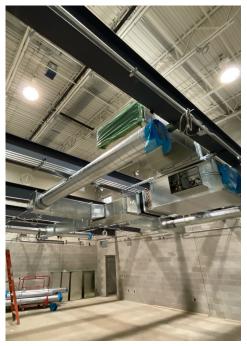

#### Renovation:

- Existing Main Entrance Area Expanded
- Boiler Room Demolition In-Progress
- Overhead Mechanical, Electrical and Plumbing In-Progress
- Administrative Area Wall Framing In-Progress
- Gymnasium Conversion New Mechanical Units Installed