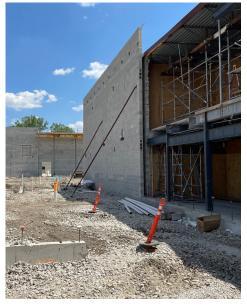

#### Addition:

- Masonry Bearing Walls at Locker Rooms and Auxiliary Gymnasium Complete
- Concrete Slab-on-Grade at Gymnasiums and Locker Rooms Complete
- Masonry Bearing Walls at North Corridor In-Progress
- First Phase of Parking Lot & New Drive Lane Stabilization Complete
- First Phase Asphalt Paving Work Upcoming
- Structural Steel Joist Deliveries Upcoming