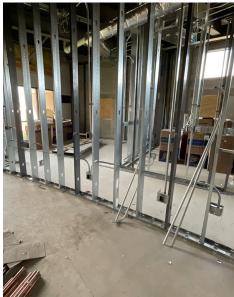

#### Renovation:

- Existing Main Entrance Area Expanded
- Boiler Room Demolition In-Progress
- Overhead Mechanical, Electrical and Plumbing In-Progress
- Administrative Area Wall Framing In-Progress
- Gymnasium Conversion New Mechanical Units Installed