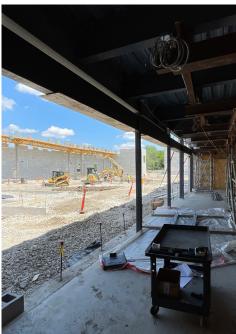

#### Renovation:

- Existing Main Entrance Area Expanded
- Boiler Room Demolition In-Progress
- Overhead Mechanical, Electrical and Plumbing In-Progress
- Administrative Area Wall Framing In-Progress
- Gymnasium Conversion New Mechanical Units Installed

#### Addition:

- Masonry Bearing Walls at Locker Rooms and Auxiliary Gymnasium Complete
- Concrete Slab-on-Grade at Gymnasiums and Locker Rooms Complete
- Masonry Bearing Walls at North Corridor In-Progress
- First Phase of Parking Lot & New Drive Lane Stabilization Complete
- First Phase Asphalt Paving Work Upcoming
- Structural Steel Joist Deliveries Upcoming