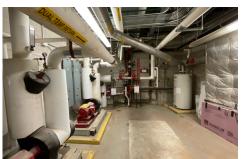

#### Renovation:

- Existing Main Entrance Area Expanded
- Boiler Room Demolition In-Progress
- Overhead Mechanical, Electrical and Plumbing In-Progress
- Administrative Area Wall Framing In-Progress
- Gymnasium Conversion New Mechanical Units Installed