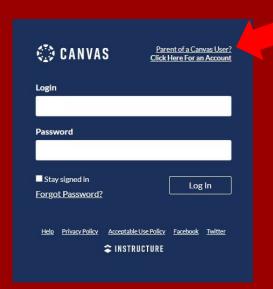

### BECOMING A CANVAS OBSERVER

| ● ● ■ u-46.org sites - Google Sites ×   👸 User Settings | X 👶 Log In to Canvas X 🕂                                          |           |
|---------------------------------------------------------|-------------------------------------------------------------------|-----------|
| ← → C û u46.instructure.com/login/canvas                |                                                                   | n 🖟 🖟 🐞 E |
|                                                         |                                                                   |           |
|                                                         | Parent Signup ×                                                   |           |
|                                                         | Your Name                                                         |           |
|                                                         | Ellen                                                             |           |
|                                                         | Your Email                                                        |           |
|                                                         | testing1234567@gmail.com                                          |           |
|                                                         | Password                                                          |           |
|                                                         |                                                                   |           |
|                                                         | Re-enter Password                                                 |           |
|                                                         |                                                                   |           |
|                                                         | Student Pairing Code What is a pairing code?                      |           |
|                                                         |                                                                   |           |
|                                                         | You agree to the terms of use and acknowledge the privacy policy. |           |
|                                                         |                                                                   |           |
|                                                         | Cancel Start Participating                                        |           |
|                                                         |                                                                   |           |
|                                                         |                                                                   |           |

# ENTERING THE PAIRING LINK Canvas for Parents:

#### https://u46.instructure.com/login/canvas