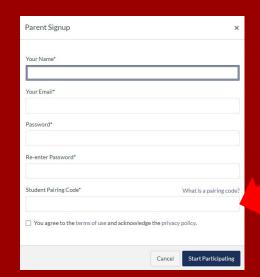

### BECOMING A CANVAS OBSERVER

| ● ● ■ u-46.org sites - Google Sites ×   👸 User Settings | X 👶 Log In to Canvas X 🕂                                          |           |
|---------------------------------------------------------|-------------------------------------------------------------------|-----------|
| ← → C û u46.instructure.com/login/canvas                |                                                                   | n 🖟 🖟 🐞 E |
|                                                         |                                                                   |           |
|                                                         | Parent Signup ×                                                   |           |
|                                                         | Your Name                                                         |           |
|                                                         | Ellen                                                             |           |
|                                                         | Your Email                                                        |           |
|                                                         | testing1234567@gmail.com                                          |           |
|                                                         | Password                                                          |           |
|                                                         |                                                                   |           |
|                                                         | Re-enter Password                                                 |           |
|                                                         |                                                                   |           |
|                                                         | Student Pairing Code What is a pairing code?                      |           |
|                                                         |                                                                   |           |
|                                                         | You agree to the terms of use and acknowledge the privacy policy. |           |
|                                                         |                                                                   |           |
|                                                         | Cancel Start Participating                                        |           |
|                                                         |                                                                   |           |
|                                                         |                                                                   |           |