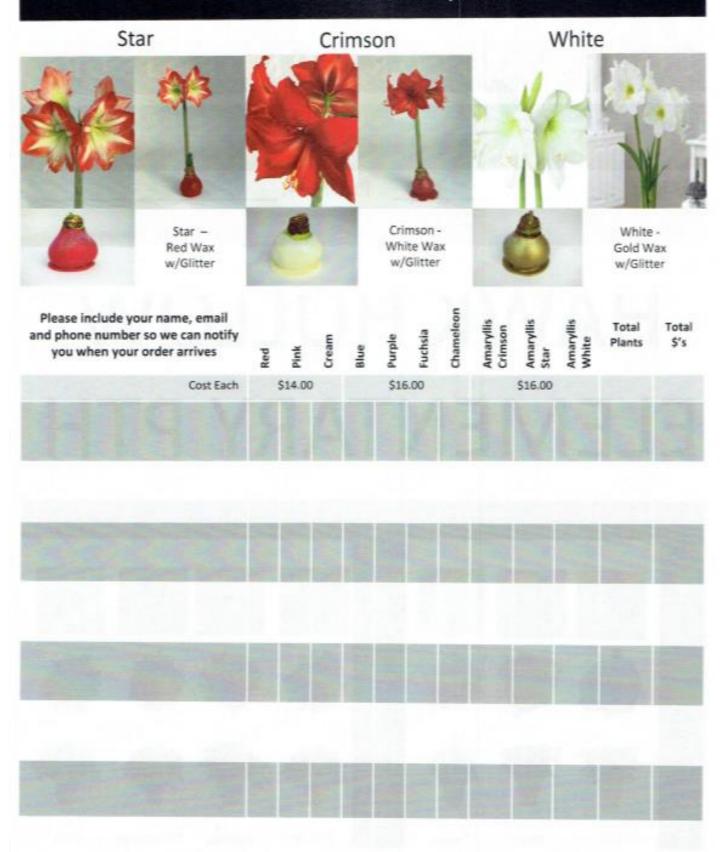

# POINSETTIA+ LIVING COLOR FUNDRAISER

CLASSIC POINSETTIA: \$14.00 --- PAINTED POINSETTIA: \$16.00 --- AMARYLLIS BULB: \$16.00

| NAME:    | PHONE #: |  |
|----------|----------|--|
| IVAIVIC. | THORE #. |  |

### AMARYLLIS BULBS - \$16.00