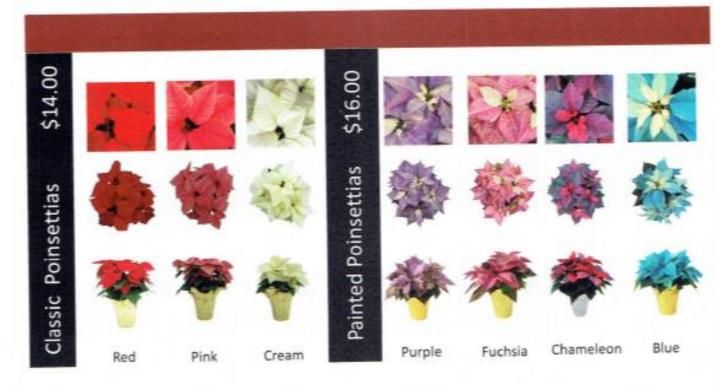

# Hawk Hollow PTH Poinsettia+ Fundraiser

Add beautiful color to your home with poinsettias and amaryllises this holiday season! Find the perfect gift for a family member, friend, or yourself! Product information and the order form are included on the Poinsettia+ Living Color Fundraiser flyer. Ordering is simple:

# POINSETTIA+ LIVING COLOR FUNDRAISER

CLASSIC POINSETTIA: \$14.00 --- PAINTED POINSETTIA: \$16.00 --- AMARYLLIS BULB: \$16.00

| NAME:    | PHONE #: |  |
|----------|----------|--|
| IVAIVIC. | THORE #. |  |