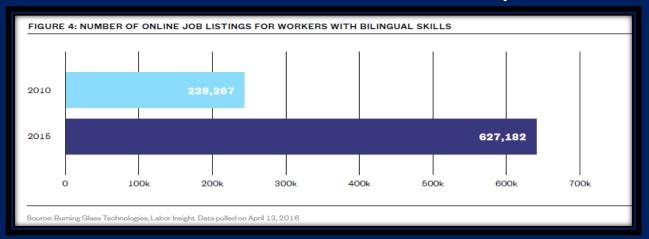

#### The Case for Global Competence

The demand for bilingual workers is rising.

- Jobs
   requiring
   high degree
   of human
   interaction
- Finance
- Health care

2 ½ times more listings in Spanish or Arabic in 2015 vs. 2010