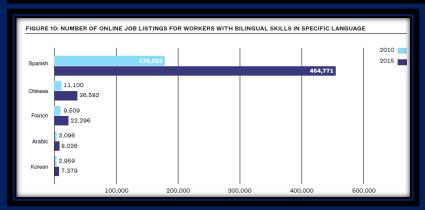

#### The Case for Global Competence

The demand for bilingual workers is rising.

- Jobs
   requiring
   high degree
   of human
   interaction
- Finance
- Health care

2 ½ times more listings in Spanish or Arabic in 2015 vs. 2010