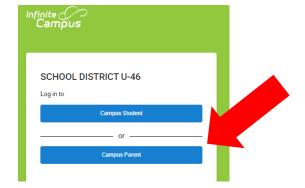

## Click on "Campus Parent"

Enter your username and password

| SCHOOL DISTRICT U-46     | Anau                                                                                         |
|--------------------------|----------------------------------------------------------------------------------------------|
|                          | Friedrich 19                                                                                 |
| Parent Username          | Ha gging into Campus Portal?                                                                 |
| [I                       | Clifforgot your username and/or password                                                     |
| Password                 |                                                                                              |
|                          | Need a U-46 user account?                                                                    |
| 1 1-                     | Fill out the portal account form to request a portal account if you do not already have one. |
| Log in                   |                                                                                              |
|                          | ¿Tiene problemas para ingresar al Portal de Padres?                                          |
| Help                     | Haga clic aquí si olvidó su nombre de usuario y / o contraseña                               |
| Log In to Campus Student |                                                                                              |
|                          | ¿Necesita una cuenta de usuario para el Distrito U-46?                                       |
|                          | Llene este formulario para solicitar una cuenta de usuario para el Portal de Padres.         |
|                          |                                                                                              |
|                          |                                                                                              |