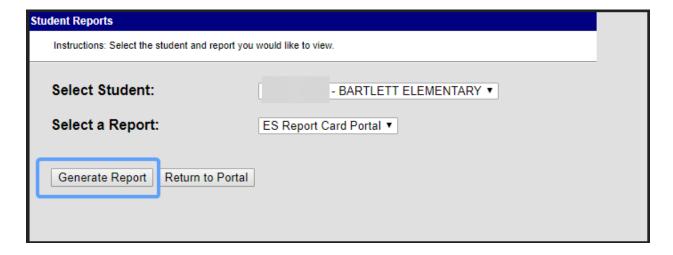

Select "More" on the left side of the screen and then select "Student Reports"

Select your student and the report "ES Report Card Portal", click on "Generate Report" and a PDF of the elementary report card will be generated, which you can print or save to your computer.