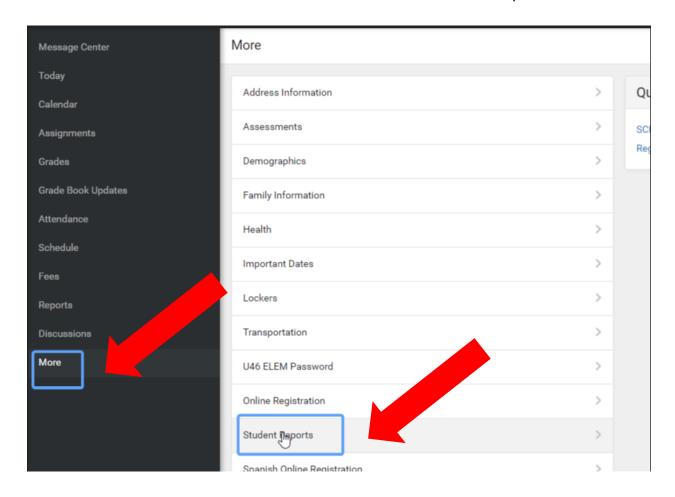

Select "More" on the left side of the screen and then select "Student Reports"

Select your student and the report "ES Report Card Portal", click on "Generate Report" and a PDF of the elementary report card will be generated, which you can print or save to your computer.