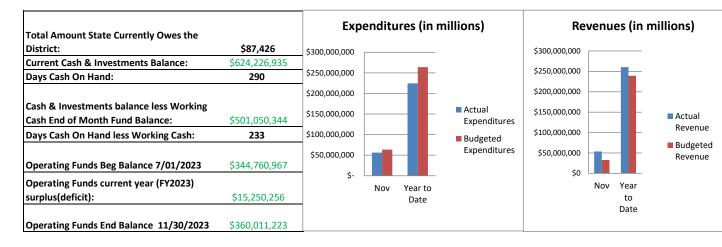

## CASH, INVESTMENT, LOAN, AND FUND BALANCES As Of November 30, 2023

| Fund                          | Cash         | Investments | Loans to (from)<br>Other Funds | Other Assets/<br>Liabilities | Fund Balance<br>End of Month |
|-------------------------------|--------------|-------------|--------------------------------|------------------------------|------------------------------|
| 10 Education                  | 347,714,933  | 0           | 0                              | -29,234,199                  | 318,480,734                  |
| 20 Operations                 | 18,422,475   | 0           | 0                              | -1,481,187                   | 16,941,287                   |
| 30 Debt Service               | 28,897,589   | 0           | 0                              | -341,001                     | 28,556,588                   |
| 40 Transportation             | 24,803,444   | 0           | 0                              | -92,087                      | 24,711,357                   |
| 50 IMRF/Social Security       | 18,860,698   | 0           | 0                              | -605,374                     | 18,255,324                   |
| 60 Capital Projects           | 44,285,084   | 0           | 0                              | -90,754                      | 44,194,330                   |
| 66 Developers Fees            | 5,019,063    | 0           | 0                              | 0                            | 5,019,063                    |
| 70 Working Cash               | -448,350,635 | 571,527,226 | 0                              | 0                            | 123,176,591                  |
| 80 Tort Immunity and Judgment | -2,091,523   | 0           | 0                              | -65,524                      | -2,157,047                   |
| 90 Fire Prevention and Safety | 15,138,579   | 0           | 0                              | -51,548                      | 15,087,031                   |
| Total                         | 52,699,709   | 571,527,226 | 0                              | -31,961,674                  | 592,265,261                  |

#### School District U-46 Summary Report of Revenues and Expenditures Summary of Operating Funds For Four Months Ending November 30, 2023

|                                                                                                          | Current<br>Month<br>Actual | YTD<br>Actual     | Annual<br>Budget      | Expended<br>% to Annual | Prior<br>YTD<br>Actual | Current YTD<br>Actual as a %<br>of Prior YTD |
|----------------------------------------------------------------------------------------------------------|----------------------------|-------------------|-----------------------|-------------------------|------------------------|----------------------------------------------|
| Revenue                                                                                                  |                            |                   |                       |                         |                        |                                              |
| Property Taxes                                                                                           | 17,457,994<br>0            | 100,301,470<br>44 | 291,363,903<br>50,000 | 34.42%<br>0.09%         | 75,322,321<br>1,024    | 33.16%<br>-95.70%                            |
| Pupil Activities<br>Textbooks                                                                            | 828                        | 2,880,771         | 2,800,000             | 102.88%                 | 4,256                  | 67587.29%                                    |
| Other Local Sources                                                                                      | 325,543                    | 602,606           | 5,110,500             | 11.79%                  | 1,813,442              | -66.77%                                      |
| Total Local                                                                                              | 17,784,365                 | 103,784,891       | 299,324,403           | 34.67%                  | 77,141,043             | 34.54%                                       |
| Evidence Based Funding                                                                                   | 25,051,344                 | 100,071,371       | 275,650,784           | 36.30%                  | 87,923,511             | 13.82%                                       |
| Special Education State Grants                                                                           | 0                          | 2,268,120         | 4,750,000             | 47.75%                  | 2,030,818              | 11.69%                                       |
| Other State Sources                                                                                      | 2,701,259                  | 7,518,536         | 24,440,904            | 30.76%                  | 7,471,772              | 0.63%                                        |
| Total State                                                                                              | 27,752,603                 | 109,858,027       | 304,841,688           | 36.04%                  | 97,426,101             | 12.76%                                       |
| Federal Sources                                                                                          | 2,633,446                  | 12,321,279        | 69,356,400            | 17.77%                  | 32,088,570             | -61.60%                                      |
| Total Federal                                                                                            | 2,633,446                  | 12,321,279        | 69,356,400            | 17.77%                  | 32,088,570             | -61.60%                                      |
| Revenue from Financing                                                                                   | 0                          | 0                 | 0                     | 0.00%                   | 0                      | 0.00%                                        |
| Total Financing                                                                                          | 0                          | 0                 | 0                     | 0.00%                   | 0                      | 0.00%                                        |
| Total Revenue                                                                                            | 48,170,414                 | 225,964,197       | 673,522,491           | 33.55%                  | 206,655,714            | 9.34%                                        |
| Expenditures                                                                                             |                            |                   |                       |                         |                        |                                              |
| Salaries                                                                                                 | 32,238,895                 | 119,560,185       | 361,137,802           | 33.11%                  | 118,348,489            | 1.02%                                        |
| Benefits                                                                                                 | 7,920,674                  | 36,048,817        | 105,531,664           | 34.16%                  | 34,275,317             | 5.17%                                        |
| Purchased Services                                                                                       | 3,284,814                  | 20,039,838        | 65,541,954            | 30.58%                  | 17,430,195             | 14.97%                                       |
| Supplies & Materials                                                                                     | 6,181,574                  | 21,872,357        | 52,210,860            | 41.89%                  | 17,638,911             | 24.00%                                       |
| Capital Outlay                                                                                           | 1,096,683                  | 7,985,595         | 54,191,479            | 14.74%                  | 7,896,937              | 1.12%                                        |
| Other Objects                                                                                            | 1,680,440                  | 3,824,819         | 5,663,012             | 67.54%                  | 4,545,014              | -15.85%                                      |
| Non-capitalized Equipment<br>Termination Benefits                                                        | 384,299<br>0               | 1,140,350         | 4,921,644<br>525,000  | 23.17%<br>46.09%        | 3,793,754              | -69.94%<br>-3.21%                            |
| Termination Benefits                                                                                     | 0                          | 241,980           | 525,000               | 40.09%                  | 250,000                | -3.21%                                       |
| Total Expenditures                                                                                       | 52,787,379                 | 210,713,941       | 649,723,415           | 32.43%                  | 204,178,617            | 3.20%                                        |
| Excess (Deficit) of Receipts over<br>Expenditures                                                        | (4,616,965)                | 15,250,256        | 23,799,076            | 64.08%                  | 2,477,097              | 515.65%                                      |
| Excess(Deficit) of Receipts and Other<br>Financing Sources Over Expenditures<br>and Other Financial Uses | (4,616,965)                | 15,250,256        | 23,799,076            | 64.08%                  | 2,477,097              | 515.65%                                      |
| Beginning Fund Balance                                                                                   |                            | 344,760,967       |                       |                         |                        |                                              |
| Ending Fund Balance                                                                                      | _                          | 360,011,223       |                       |                         |                        |                                              |