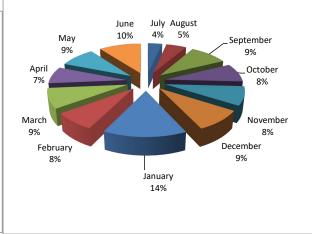

#### **NOVEMBER 2023 MONTHLY FINANCIAL UPDATE**

Budgeted Expenditures by Month - FY 2024