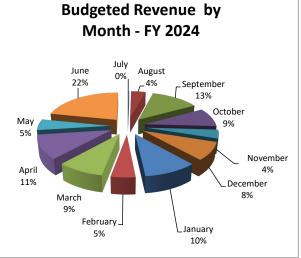

#### **NOVEMBER 2023 MONTHLY FINANCIAL UPDATE**

Budgeted Expenditures by Month - FY 2024