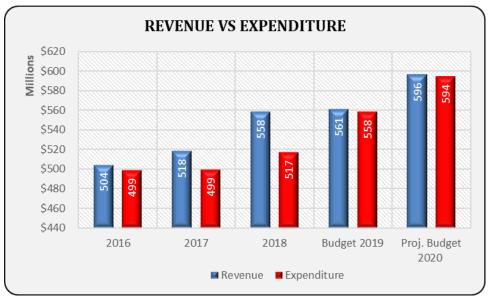

ing salaries and benefits.

The largest benefit included in this group is for medical insurance. Health care costs are expected to increase 5 percent in fiscal year 2020 and continue that trend over the next few years.

<u>Purchased Services</u> – These costs will typically mirror the cost of doing business from one year to the next. District management continues to increase efforts to meet the needs of the District with fewer resources, however this year purchased services had an increase due to repairs and maintenance services needed throughout the district (including two new buildings) as well as the new contract cleaning agreement.

Detail revenue and expenditure reporting is available as an exhibit to this document.

### **All Funds**

### Revenue by Source Revenue vs. Expenditure





# All Funds Revenue by Source Expenditure by Object





**6**%

| Expenditures                 |       | FY20 Budget |
|------------------------------|-------|-------------|
| Salaries                     | \$    | 303,063,852 |
| Employee Benefits            |       | 100,640,556 |
| Purchased Services           |       | 42,185,467  |
| Supplies and Materials       |       | 37,898,746  |
| Capital Outlay               |       | 45,888,932  |
| Other Objects                |       | 56,261,562  |
| Non-Capitalized Equipment    |       | 8,010,961   |
| Termination Benefits         |       | 300,000     |
| Total Expenditures by Object | ct \$ | 594,250,076 |



### All Funds Salaries and Benefits





<u>Capital Outlay</u> – The majority of the District's capital outlay is spent on bu