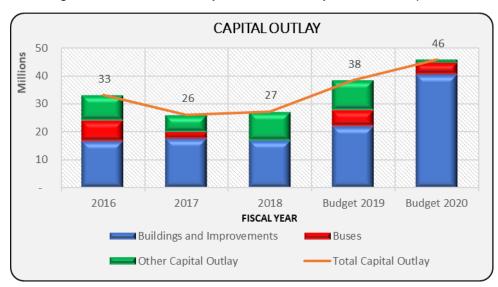

ools are staffed to a minimum. Due to the nature of these construction projects and the timing of the fiscal year end, June 30, many of these capital projects are internally planned by calendar year rather than fiscal year. District management assesses the projects and their planned timing and then splits them among the appropriate fiscal year budgets. The table on the next page shows the District's current projects which depending on the timing will fall in either fiscal year 2019, fiscal year 2020 or split between

both. The table identifies the estimated total project cost, project cost budgeted for and the expected source of funding for each project. District The typically has more projects than can funded management prioritizes the projects throughout the year to stay within budget.



These projects consist of roofing, paving of parking lots, repairing and updating mechanical systems, and other deferred maintenance.

| School(s)                   | Project Description                               | Estimated<br>Project Cost | Funded Vio Other<br>Sources | Funded with<br>Bond Proceeds | Diaw Down #7<br>03/01/18 | Draw Down #8<br>07/01/18 | Draw Down #9<br>10/03/16 |
|-----------------------------|---------------------------------------------------|---------------------------|-----------------------------|------------------------------|--------------------------|--------------------------|--------------------------|
|                             |                                                   | TOTAL<br>2019             | FY19 / FY20                 | FY19 / FY20