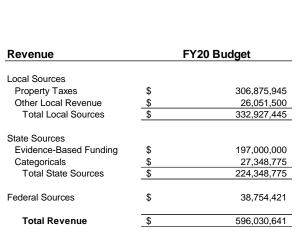

d in this group is for medical insurance. Health care costs are expected to increase 5 percent in fiscal year 2020 and continue that trend over the next few years.

<u>Purchased Services</u> – These costs will typically mirror the cost of doing business from one year to the next. District management continues to increase efforts to meet the needs of the District with fewer resources, however this year purchased services had an increase due to repairs and maintenance services needed throughout the district (including two new buildings) as well as the new contract cleaning agreement.

Detail revenue and expenditure reporting is available as an exhibit to this document.

### **All Funds**

### Revenue by Source Revenue vs. Expenditure





# All Funds Revenue by Source Expenditure by Object





**6**%

| Expenditures                 |       | FY20 Budget |
|------------------------------|-------|-------------|
| Salaries                     | \$    | 303,063,852 |
| Employee Benefits            |       | 100,640,556 |
| Purchased Services           |       | 42,185,467  |
| Supplies and Materials       |       | 37,898,746  |
| Capital Outlay               |       | 45,888,932  |
| Other Objects                |       | 56,261,562  |
| Non-Capitalized Equipment    |       | 8,010,961   |
| Termination Benefits         |       | 300,000     |
| Total Expenditures by Object | ct \$ | 594,250,076 |



### All Funds Salaries and Benefits





<u>Capital Outlay</u> – The majority of the District's capital outlay is spent on buildings and non-building improvements. These constructi