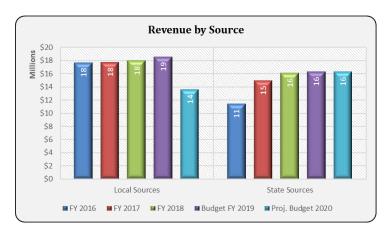

S # OF MONTHS OF EXPENDITURES            | (2.37)              | (0.08)            | 4.79                                          | 5.12                                     | 5.47                                     | 5.39                                     | 5.38         | 5.44         |
|                                                        |                     |                   |                                               |                                          |                                          |                                          |              |              |

#### Revenue

The transportation fund is primarily funded by local property taxes and state categorical reimbursements for costs related to regular, special education and vocational transportation.



Local sources consist of property charges for transportation services and a minimal amount of interest income. District management property increased the allocation over the past five years in order to reduce the fund's deficit at a faster rate. As result, a Transportation fund is no longer has a deficit fund balance. Property taxes are decreasing by \$4.7 million and being reallocated back to the Educational Fund.

State sources are budgeted to be remain flat over the prior year's budget.

#### **Expenditures**

The District is responsible for busing more than 27,000 students currently utilizing 345 full-sized and smaller multifunctional buses, and employs over 400 bus drivers and aides. Salaries and benefits, purchased services, and supplies are all projected to remain flat over the pr