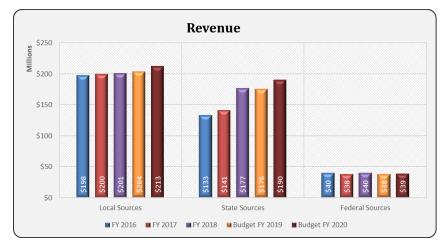

nue by Source**

| Revenue                | F  | Y20 Budget  |
|------------------------|----|-------------|
|                        |    |             |
| Local Sources          |    |             |
| Property Taxes         | \$ | 202,670,971 |
| Other Local Revenue    | \$ | 10,219,000  |
| Total Local Sources    | \$ | 212,889,971 |
|                        |    |             |
| State Sources          |    |             |
| Evidence-Based Funding | \$ | 179,500,000 |
| Categoricals           | \$ | 10,965,775  |
| Total State Sources    | \$ | 190,465,775 |
|                        |    |             |
| Federal Sources        | \$ | 38,754,421  |
|                        |    |             |
| Total Revenue          | \$ | 442,110,167 |
|                        |    |             |





#### **Educational Fund**

#### **Expenditures by Object**

| Expenditures                 | Βι | udget FY20  |
|------------------------------|----|-------------|
| Salaries                     | \$ | 277,716,394 |
| Employee Benefits            |    | 78,066,076  |
| Purchased Services           |    | 22,025,049  |
| Supplies and Materials       |    | 26,667,237  |
| Capital Outlay               |    | 3,307,376   |
| Other Objects                |    | 21,438,857  |
| Non-Capitalized Equipment    |    | 8,010,961   |
| Termination Benefits         |    | 300,000     |
| Total Expenditures by Object | \$ | 437,531,950 |



### **Educational Fund** Expenditures by Function

|                                      |                   | Educ              | Educational Fund         | pu