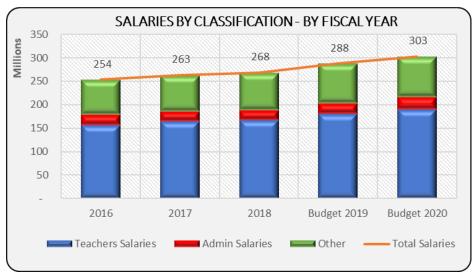

Salaries will increase based on contractual agreements as well as medical insurance is expected to increase five percent. The following two charts show salary and benefit information for the past three fiscal years and the fiscal 2019 and 2020 budgeted figures. Several factors may impact salary and benefit projections in any given year, these include annual raises, increases and decreases in employee count, and the seniority status of the employees compared to the prior year.

The planning and execution have begun for the new Educational Pathways program that will be launched during the 2021-2022 school year. Various expenditures including salaries, benefits, supplies, and capital building are all included to begin this fiscal year and gradually increase each fiscal year until 2021-2022.





## **Capital Outlay**

The majority of the District's capital outlay is spent on buildings and non-building improvements. These construction projects usually span several months at a time and are typically targeted for the summer months while the schools are staffed to a minimum. Due to the nature of these construction projects and the timing of the fiscal year end, June 30, many of these capital projects are internally planned by calendar year rather than fiscal year. District management assesses the projects and their planned timing and then splits them among the appropriate fiscal year budgets. The Capital Projects Summary table included in the Financial Section under All Funds shows the upcoming planned projects and costs included in the current budget. The District typically has m