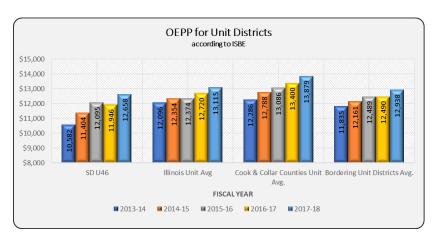

| 101            | 108            | 114            | 124            |
| Supervisors/Directors/Coordinators       | 42             | 41             | 27             | 30             | 30             |
| Central Administration                   | 31             | 34             | 42             | 45             | 45             |
| Divisionals                              | 17             | 17             | 15             | 18             | 18             |
| Superintendent/Executive staff           | 10             | 10             | 10             | 11             | 11             |
| Total Staff FTE                          | 4,234          | 4,383          | 4,520          | 4,726          | 4,810          |

#### **COMPARATIVE DATA**

#### Operating Expenditures Per Pupil (OEPP)



OEPP is a benchmark used by the Illinois State Board of Education to compare expenditures amongst districts. It is the gross operating cost of a school district (except for summer school, adult education, bond principal retired. and capital expenditures) divided by the Average nine-month Daily Attendance (ADA) for the regular school term. As shown

here, the District has narrowed the gap with our bordering districts. School District U-46 is 2.2% (\$280) within the OEPP of our bordering districts and 3.5% (\$457) of the Illinois average. The comparison with our bordering districts shows more of a genuine assessment using the typical gross operating expenditures in our region of the state compared to downstate regions.

#### **Debt Per Capita**

District management assesses debt levels and