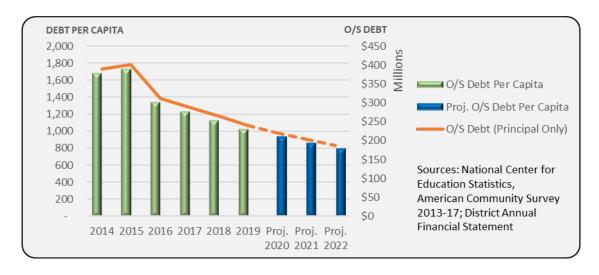

2.2% (\$280) within the OEPP of our bordering districts and 3.5% (\$457) of the Illinois average. The comparison with our bordering districts shows more of a genuine assessment using the typical gross operating expenditures in our region of the state compared to downstate regions.

#### **Debt Per Capita**

District management assesses debt levels and their relevance to the population including the population's income. Another important factor when assessing the District's debt load is where U-46 falls among its peers. The next three charts below show the District's outstanding debt, the history of outstanding debt per capita, how the District's debt per capita compares to its peers, and how the District's percentage of debt to income per capita compares to its peers.

#### **District**



#### Debt Per Capita - Ten Largest School Districts in Illinois by Nine-Month ADA (FY2018)



#### Debt to Income Per Capita - Ten Largest School Districts in Illinois





This Meritorious Budget Award is presented to

### SCHOOL DISTRICT U-46

for excellence in the preparation and issuance of its budget for the Fiscal Year 2018–2019.

The budget adheres to the principles and standards of ASBO International's Meritorious Budget Award criteria.



Charles E. Peterson, Jr. MBA, PRSBA, SFO

Charles Seconson, Ja.

President

Siobhán McMahon, CAE

rishter MWh

Chief Operating Officer

# **ORGANIZATIONAL SECTION**





This page left blank intentionally.

#### DISTRICT PROFILE

#### Legal Autonomy and Fiscal Independence

The District exists as a legal entity deriving its just powers from the