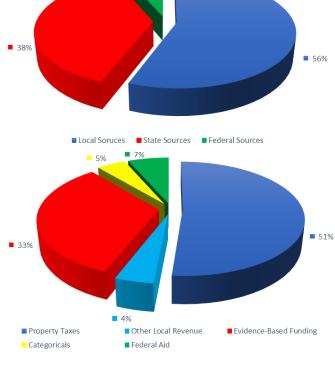

in this group is for medical insurance. Health care costs are expected to increase 5 percent in fiscal year 2020 and continue that trend over the next few years.

<u>Purchased Services</u> – These costs will typically mirror the cost of doing business from one year to the next. District management continues to increase efforts to meet the needs of the District with fewer resources, however this year purchased services had an increase due to repairs and maintenance services needed throughout the district (including two new buildings) as well as the new contract cleaning agreement.

Detail revenue and expenditure reporting is available as an exhibit to this document.

### **All Funds**

### Revenue by Source Revenue vs. Expenditure





# All Funds Revenue by Source Expenditure by Object





**6**%

| Expenditures                 |       | FY20 Budget |
|------------------------------|-------|-------------|
| Salaries                     | \$    | 303,063,852 |
| Employee Benefits            |       | 100,640,556 |
| Purchased Services           |       | 42,185,467  |
| Supplies and Materials       |       | 37,898,746  |
| Capital Outlay               |       | 45,888,932  |
| Other Objects                |       | 56,261,562  |
| Non-Capitalized Equipment    |       | 8,010,961   |
| Termination Benefits         |       | 300,000     |
| Total Expenditures by Object | ct \$ | 594,250,076 |



### All Funds Salaries and Benefits





<u>Capital Outlay</u> – The majority of the District's capital outlay is spent on buildings and non-building improvements. These construction