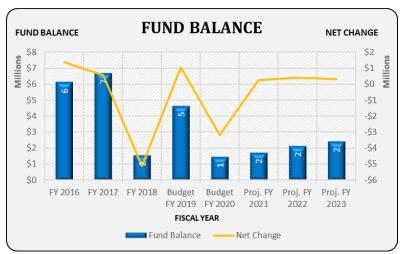

king cash funds. These improvements include roofing, paving of parking lots, repairing and updating mechanical systems, and other deferred maintenance. This increase also includes the capital building projects for the Educational Pathways program. These additional expenditures will be offset with the increased evidence-based funding that will be allocated to the Operations and Maintenance fund.

#### Other Financing Sources

Bank interest proceeds of \$9.0 million have been transferred into the Operations and Maintenance Fund to use on capital projects throughout the year. The Operations and Maintenance Fund also transfers out \$0.7 million to the Debt Service Fund for bond principal and interest payments.

#### Fund Balance

The District typically has more projects than can be completed



with the annual funding available. It is management's practice to prioritize and complete as many projects as funding allows while maintaining a positive fund balance. Any excess fund balance is considered when planning future projects and allocating revenue.

### Operations and Maintenance Fund Revenue by Source

| Revenue                                          | F  | Y20 Budget              |
|--------------------------------------------------|----|-------------------------|
| Local Sources Property Taxes Other Local Revenue | \$ | 36,317,304<br>2,010,000 |
| Total Local Sources                              |    | 38,327,304              |
| State Sources Evidence-Based Funding             |    | 17,500,000              |
| <b>Total State Sources</b>                       |    | 17,5