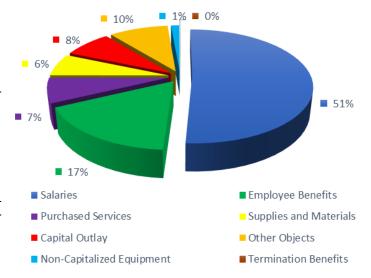

re reporting is available as an exhibit to this document.

### **All Funds**

### Revenue by Source Revenue vs. Expenditure





# All Funds Revenue by Source Expenditure by Object





**6**%

| Expenditures                 |       | FY20 Budget |
|------------------------------|-------|-------------|
| Salaries                     | \$    | 303,063,852 |
| Employee Benefits            |       | 100,640,556 |
| Purchased Services           |       | 42,185,467  |
| Supplies and Materials       |       | 37,898,746  |
| Capital Outlay               |       | 45,888,932  |
| Other Objects                |       | 56,261,562  |
| Non-Capitalized Equipment    |       | 8,010,961   |
| Termination Benefits         |       | 300,000     |
| Total Expenditures by Object | ct \$ | 594,250,076 |



### All Funds Salaries and Benefits





<u>Capital Outlay</u> – The majority of the District's capital outlay is spent on buildings and non-building improvements. These construction projects usually span several months at a time and are typically targeted for the summer months while the schools are staffed to a minimum. Due to the nature of these construction projects and the timing of the fiscal year end, June 30, many of these capital projects are internally planned by calendar year rather than fiscal year. District management assesses the projects and their planned timing and then splits them among the appropriate fiscal year budgets. The table on the next page shows the District's current projects which depending on the timing will fall in either fiscal year 2019, fiscal year 2020 o