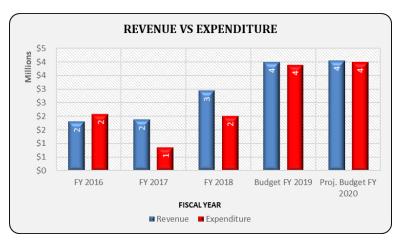

is fund are for projects related to fire prevention, safety, energy conservation and/or school security. This year's budget was increased \$0.1 million due to additional projects of these types being planned for the year.

| Revenue                    | FY | 20 Budget |
|----------------------------|----|-----------|
|                            | _  |           |
| Property Taxes             | \$ | 4,054,928 |
| Interest on Investments    | \$ | 1,000     |
|                            |    |           |
| <b>Total Local Sources</b> | \$ | 4,055,928 |
|                            |    |           |
| Total Revenue              | \$ | 4,055,928 |
| Expenditure                | FY | 20 Budget |
| Building Improvements      | \$ | 4,000,000 |
| Total Expenditures         | \$ | 4,000,000 |



#### Fund Balance

It is management's goal to maintain a positive fund balance in this fund and allocate enough resources to cover planned expenditures. With these specified changes to the budget this year, the fund balance is projected to increase by less than \$100,000. The fund balance will no longer have a deficit balance and will have a positive balance going into the next fiscal year.



#### **ASSUMPTIONS:**

CPI – Increase 2.0 percent for each forecast year

#### Revenue

 Property Taxes – Increased by CPI for each forecast year. Tax levy extension to remain at the increased amount to accommodate future fire prevention, safety, energy conservation and/or school security capital improvements.

#### **Expenditures**

• Capital Outlay - \$4.0 million for each forecast year

#### **C