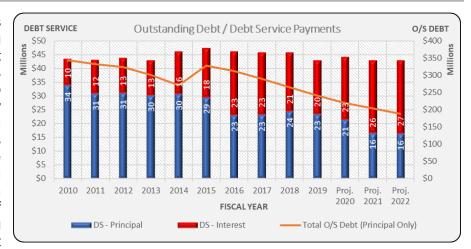

on capital appreciation bonds is not paid each year but rather accumulates and is paid in large sums closer to maturity; this interest liability is called accreted interest. With the debt service costs for these bonds escalating, the District issued refunding bonds in 2015 in order to smooth these debt service payments over the next six to seven years. The resulting consistent debt service payments going forward will allow for more manageable planning and budgeting.

Currently, with no plans for new building District construction, management anticipates the outstanding debt to decline over the next few years. The blue line on the chart below shows the past ten years of the District's outstanding debt balance and an additional three years of projected outstanding debt. The bars represent



the principal and interest portions of the debt service payments each year.

#### Summary - Revenue, Expenditures & Fund Balances (Excludes state "On-Behalf" payments)



#### **District Financial Score**

In March 2019 (based on FY18 Annual Financial the District Report), received Financial Recognition status with an Illinois State Board Financial Profile score of 3.90. The District has received the Recognition status each vear since fiscal year 2012 and anticipates maintaining the highest status. This financial strenath benchmark measures



five indicators, 1) fund balance to revenue ratio; 2) expenditure to revenue ratio; 3) days cash on hand; 4) percent of short-term borrowing maximum remaining and 5) percent of long-term debt margin remaining. According to the Illinois State Board