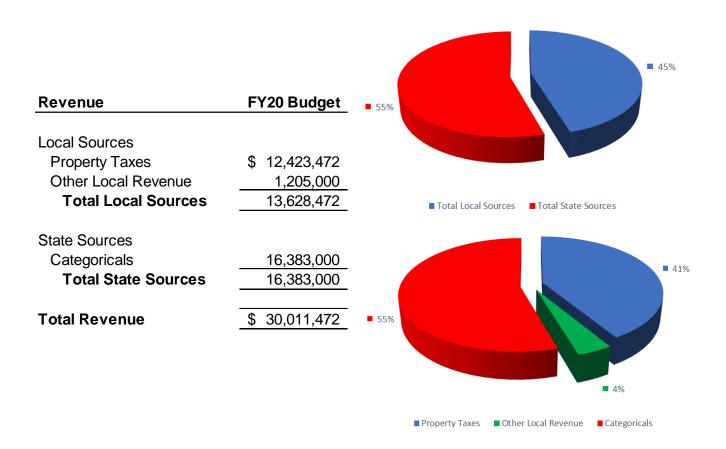

nd smaller multifunctional buses, and employs over 400 bus drivers and aides. Salaries and benefits, purchased services, and supplies are all projected to remain flat over the prior year's budget.

In accordance to the Bus Aged & Obsolesce Plan, the district is budgeted to purchase forty-three (43) new small and large buses.



This capital purchase will allow the District to continue to operate our buses mechanically and structurally sound to transport our students safely to and from school every day.

Fund Balance At the end of 2018. the Transportation Fund deficit has been eliminated. Management plans to scale back the excess revenue directed to the Transportation Fund over the past few years just enough to maintain a positive fund balance.



### Transportation Fund Revenue by Source





#### **Transportation Fund**

#### **Expenditures by Object**

| Expenditures                 | Bu | dget FY20  |
|------------------------------|----|------------|
| Salaries                     | \$ | 15,603,901 |
| Employee Benefits            |    | 4,788,426  |
| Purchased Services           |    | 1,209,302  |
| Supplies and Materials       |    | 2,863,110  |
| Capital Outlay               |    | 4,121,556  |
| Other Objects                |    | 1,376,245  |
| Total Expenditures by Object | \$ | 29,962,540 |



#### **ASSUMPTIONS:**

• CPI - 2.0 percent for each forecast year

#### Revenue

- Property Taxes Increase by CPI with appropriate annual tax levy adjustments
- State Categorical Increase 2.0 percent

#### Expenditures

- Salaries Increase various percentages based up co