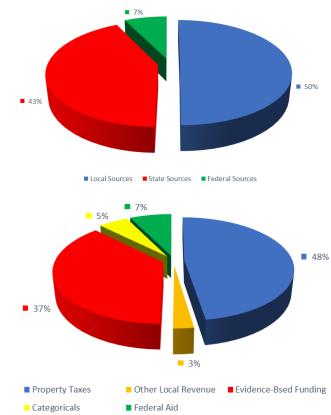

| FY20 Budget               |
|---------------------------------------------------|---------------------------|
| Local Sources                                     |                           |
| Property Taxes                                    | \$ 251,411,747            |
| Other Local Revenue                               | 13,434,000                |
| Total Local Sources                               | 264,845,747               |
| State Sources Evidence-Based Funding Categoricals | 197,000,000<br>27,348,775 |
| Total State Sources                               | 224,348,775               |
| Federal Sources                                   | 38,754,421                |
| Total Revenue                                     | \$ 527,948,943            |



| Expenditures                 | F  | Y20 Budget  |
|------------------------------|----|-------------|
| Salaries                     | \$ | 302,631,050 |
| Employee Benefits            |    | 84,518,892  |
| Purchased Services           |    | 36,649,767  |
| Supplies and Materials       |    | 37,898,746  |
| Capital Outlay               |    | 41,588,932  |
| Other Objects                |    | 14,897,137  |
| Non-Capitalized Equipment    |    | 8,010,961   |
| Termination Benefits         |    | 300,000     |
| Total Expenditures by Object | \$ | 526,495,485 |



### All Operating Funds Salaries and Benefits





## Operating Funds Expenditures by Function

|                        |                          | PROJECTED PROJECTED FY 2023 |             | \$174,250,689 \$181,901,518 |