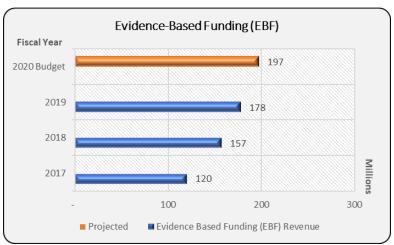

ded levies recognized as revenue by the District over two fiscal recognized years, property tax revenue in a fiscal year may not reflect a tax levy for any given year. The graph above represents the past and



projected property tax revenue by fiscal year.

FY20 Budget Amount: \$16,383,000

School District U-46 Annual Budget Fiscal Year 2020 (School Year 2019–2020)

Evidence-Based Funding for Student Success Act (EBF) became law on August 31, 2017 and was effective for the 2017-2018 school year. EBF replaced the traditional General State Aid that was formerly the equalization formula grant provided by the previous state. Five programs are combined into this single grant program and is now known as evidence-based funding. EBF combines General State Aid and the following state categorical



programs: Special Education – Personnel, Special Education – Funding for Children Requiring Special Education Services, Special Education – Summer School and English Learner Education. The District will continue to utilize the EBF funding to support the Special Education and English Learner Education programs. EBF prioritizes distribution of funding to the students with the most need and the most poorly funded school districts ensuring equitable funding to help all students succeed. The State has approved additional EBF funds for FY20, however the District has not received notification as of yet of the District FY20 EBF budget.

**Mandated Categorical Reimbursements (MCATs)** and the funds appropriated for it are earmarked and mandated by Illinois statute for a particular purpose or popu