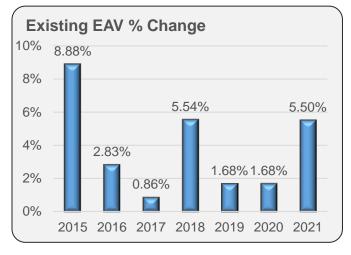

| \$122,663       | \$125,320       | \$136,209         | \$141,798       | \$148,343         | \$161,175         |
| % CHANGE IN EAV PER PUPIL    |                 | 9.91%           | 5.40%           | 2.17%           | 8.69%             | 4.10%           | 4.62%             | 8.65%             |



Analysis by levy year showing the increase in the District's equalized assessed value (EAV). This value is represented in millions.



Analysis by levy year showing percent change of EAV value from 2016 through 2022. Every three years, Cook County performs a reassessment of the EAV causing an adjustment greater than the other two years.



Analysis by levy year showing the change in EAV new growth (new construction). The current budget year and forecast are maintained at \$22 million.



Analysis by levy year showing the percentage change in existing properties.

The previous charts are calculated using the following factors:

- Budget and Forecast CPI increase 1.9% for 2019; 2% thereafter
- Budget and Forecast EAV increase 5.5% for Cook reassessment in 2019; 2% CPI thereafter
- The Equalized Assessed Value (EAV) of the property is the product of the assessed value of the property (both land and improvements) and the State Equalization Factor, which is set by the Illinois Department of Revenue. Cook County has an equalization factor of 2.9109 for levy year 2018 (variable each year) while DuPage and Kane County have a 1.0 equalization factor every year (which remains constant).

### PROPERTY TAX RATES AND COLLECTIONS FOR THE TAXING ENTITY

|                          |