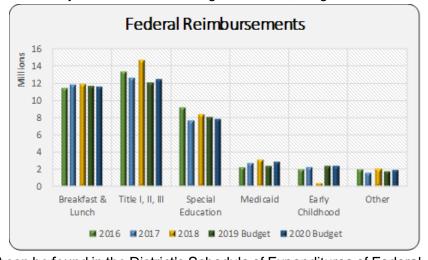

ding model. Those special education funds are now included with the semi-monthly payments received from the state in place of categorical reimbursements.

#### Federal Reimbursements

Federal Assistance/Federal Aid is funding for any program, project, service, or activity provided by the federal government that directly assists domestic governments, organizations, or

individuals in the areas of education. health, public safety, public welfare, and public works, among others. The District manages several programs that receive some type of federal assistance either directly or as a flowthrough from a non-federal agency. Illinois State Board of Education is the flow-through agency that provides a majority of the District's federal funding. Additional expenditure and revenue data bv federal



program operated by the District can be found in the District's Schedule of Expenditures of Federal Awards (SEFA). The SEFA is included in the District's annual single audit report which can be found on the District's website,

http://www.u-46.org/pages/SDU46/Departments\_Programs/Financial\_Services/Audits.

## National School Lunch and Breakfast Programs FY20 Budget Amount: \$11,500,000

These federally assisted meal programs provide nutritionally balanced, low-cost or free breakfast and lunch to children each school day. At much smaller scale snacks are also provided through this program. The District receives cash subsidies indirectly from the U.S. Department of Agriculture (USDA) for operating these programs. These subsidies flow-through the Illinois State Board of Education to the