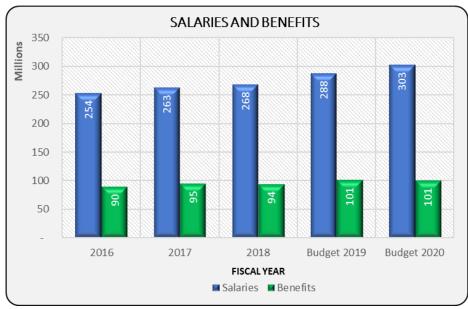

laries will increase based on contractual agreements as well as medical insurance is expected to increase five percent. The following two charts show salary and benefit information for the past three fiscal years and the fiscal 2019 and 2020 budgeted figures. Several factors may impact salary and benefit projections in any given year, these include annual raises, increases and decreases in employee count, and the seniority status of the employees compared to the prior year.

The planning and execution have begun for the new Educational Pathways program that will be launched during the 2021-2022 school year. Various expenditures including salaries, benefits, supplies, and capital building are all included to begin this fiscal year and gradually increase each fiscal year until 2021-2022.





## **Capital Outlay**

The majority of the District's capital outlay is spent on buildings and non-building improvements. These construction projects usually span several months at a time and are typically targeted for the summer months while the schools are staffed to a minimum. Due to the nature of these construction projects and the timing of the fiscal year end, June 30, many of these capital projects are internally planned by calendar year rather than fiscal year. District management assesses the projects and their planned timing and then splits them among the appropriate fiscal year budgets. The Capital Projects Summary table included in the Financial Section under All Funds shows the upcoming planned projects and costs included in the current budget. The District typically has mor