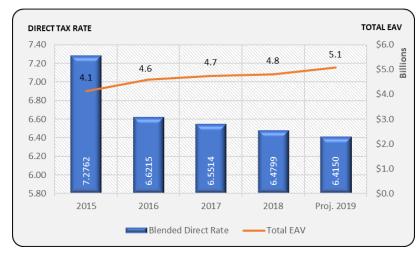

uch as expiring Tax Increment Financing (TIF) districts). Inflation is measured by the consumer price index (CPI) and is used by district management to assist in budgeting property tax revenue. The CPI is a "measure of the average change over time in the prices paid by

consumers for a basket of consumer goods and services." The CPI reached as high as 2.9 2018 June and progressively decreased until it reached 1.9 at the end of December of 2018. The CPI has remained near 1.9 since December and is anticipated to remain constant through 2019.



The Equalized Assessed Value (EAV) has continued to increase each year starting with the 2015 tax year. Management has planned for this upward trend to continue and projects EAV growth at approximately two percent annually over the next three years.



The direct tax rate has an inverse correlation to the EAV, meaning as the EAV grows the direct tax rate is reduced and vice versa. The direct tax rate is a result of two factors: 1) the property's EAV and 2) the property's share of taxes levied. A property's share of taxes levied is determined by taking the property's EAV into the aggregate EAV for the taxed area. The direct tax rate is then used to calculate the property tax due. There are various

exemptions and other factors that may factor into this calculation but this is explained at a high level for the purpose of adding context to the graphs displayed.

Property taxes are levied each year on the value of all taxable real property in the District on or before the last Tuesday in December. The 2018 tax levy was passed by the Board