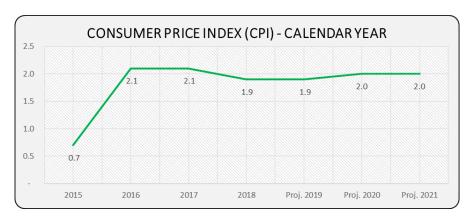

| 2.86              | 3.21              | 4.02              | 3.75                                          | 3.53              | 3.52                 | 3.44                 | 3.37                 |



#### SIGNIFICANT REVENUE TRENDS

**Property taxes** are the District's largest revenue source and accounts for a large majority of the local revenue and over half of all revenue received by the District. Property tax revenue can grow at the rate of inflation plus revenue due to new construction and other properties coming onto the



tax rolls (such as expiring Tax Increment Financing (TIF) districts). Inflation is measured by price index consumer (CPI) and is used by district management to budgeting assist property tax revenue. The CPI is a "measure of the change average time in the prices paid by consumers for a basket of

consumer goods and services." The CPI reached as high as 2.9 in June 2018 and progressively decreased until it reached 1.9 at the end of December of 2018. The CPI has remained near 1.9 since December and is anticipated to remain constant through 2019.

The Equalized Assessed Value (EAV) has continued to increase each year starting with the 2015 tax year. Management has planned for this upward trend to continue and projects EAV growth at approximately two percent annually over the next three years