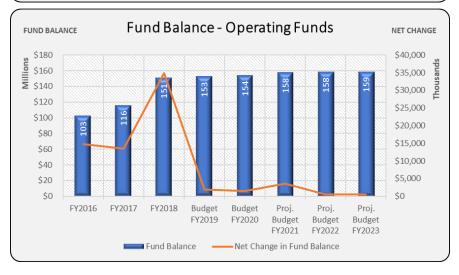

S) Other Financing Sources | Other Financing Uses | TOTAL OTHER FINANCING SOURCES/(USES)                    | SURPLUS/(DEFICIT) WITH OTHER SOURCES/(USES) | BEGINNING FUND BALANCE                                  | ENDING FUND BALANCE                                     | FUND BALANCE AS % OF EXPENDITURES | FUND BALANCE AS # OF MONTHS OF EXPENDITURES |

### **Operating Funds**

Revenue by Source Revenue vs. Expenditure Fund Balance



Revenue, expenditures and fund balance discussed in the funds individually that make up the District operating funds. The All Operating Funds group is a consolidation of the Educational, Operations and Maintenance and Transportation funds displayed later in this section.



Detail revenue and expenditure reporting is available as an exhibit to this document.



## All Operating Funds Revenue by Source

**Expenditure** by Object

| Revenue                                           | FY20 Budget               |
|---------------------------------------------------|---------------------------|
| Local Sources                                     |                           |
| Property Taxes                                    | \$ 251,411,747            |
| Other Local Revenue                               | 13,434,000                |
| Total Local Sources                               | 264,845,747               |
| State Sources Evidence-Based Funding Categoricals | 197,000,000<br>27,348,775 |
| Total State Sources                               | 224,348,775               |
| Federal Sources                                   | 38,754,421