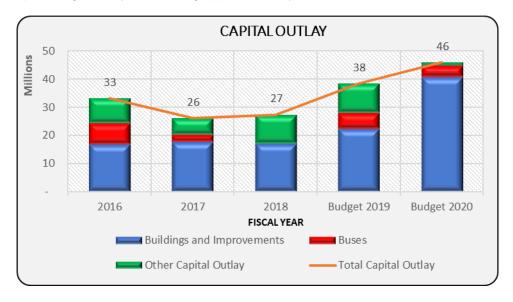

e staffed to a minimum. Due to the nature of these construction projects and the timing of the fiscal year end, June 30, many of these capital projects are internally planned by calendar year rather than fiscal year. District management assesses the projects and their planned timing and then splits them among the appropriate fiscal year budgets. The Capital Projects Summary table included in the Financial Section under All Funds shows the upcoming planned projects and costs included in the current budget. The District typically has more projects than can be funded so management prioritizes the projects throughout the year to stay within budget. The District has budgeted to replace forty-three (43) large and small buses during the upcoming fiscal year totaling approximately \$4.1 million.



#### **Debt Management**

The majority of debt issued by U-46 is intended to fund capital projects, maintaining and renovating buildings and the purchase of new buses. District management assesses the District's future needs, projects revenues and expenditures and recommends the issuance of debt only when it is believed to be in the District's overall best interest.

In the early 2000's when the District's population was rapidly growing U-46 issued multiple Capital Appreciation Bond series (CABs) to fund the construction of eight new schools, six elementary, one middle and one high school. These bond issuances totaled \$178.5 million and 75 percent of the principal balance was not scheduled to be paid until 2015 and after. In addition to the principal coming due, interest on capital appr