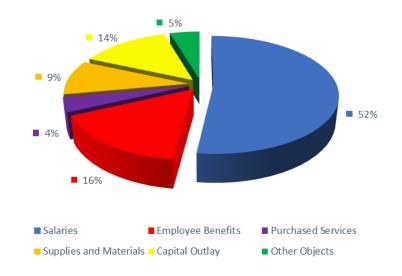

e end of 2018. the Transportation Fund deficit has been eliminated. Management plans to scale back the excess revenue directed to the Transportation Fund over the past few years just enough to maintain a positive fund balance.



### Transportation Fund Revenue by Source





#### **Transportation Fund**

#### **Expenditures by Object**

| Expenditures                 | Bu | dget FY20  |
|------------------------------|----|------------|
| Salaries                     | \$ | 15,603,901 |
| Employee Benefits            |    | 4,788,426  |
| Purchased Services           |    | 1,209,302  |
| Supplies and Materials       |    | 2,863,110  |
| Capital Outlay               |    | 4,121,556  |
| Other Objects                |    | 1,376,245  |
| Total Expenditures by Object | \$ | 29,962,540 |



#### **ASSUMPTIONS:**

• CPI - 2.0 percent for each forecast year

#### Revenue

- Property Taxes Increase by CPI with appropriate annual tax levy adjustments
- State Categorical Increase 2.0 percent

#### Expenditures

- Salaries Increase various percentages based up contract
- Employee Benefits Increase by 5.0 percent for each forecast year
- Capital Outlay average bus purchase of \$90,000 multiplied by number of replacement buses identified in the Bus Replacement Plan

### Debt Service Fund

The Debt Service Fund is used to account for revenues and related expenditures to retire bond principal or to pay bond interest, or if other revenue is pledged to pay principal, interest, or service charges on other long-term debt instruments. [See 105 ILCS 5/Art. 19]

### **Debt Service Fund Summ