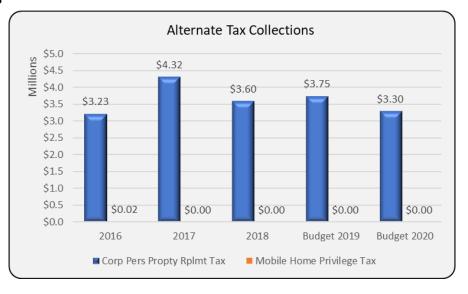

|

#### **PROPERTY TAX INFORMATION**

#### **Alternate Tax Collections**

Other than property taxes the District receives Corporate Personal Property Replacement Taxes (CPPRT).

CPPRT are revenues collected by the state of Illinois and paid to local government to replace money that was lost by local governments when their powers to impose personal property taxes on corporations,

partnerships, and other business entities were taken away.



These taxes resulted when the new Illinois Constitution directed the legislature to abolish business personal property taxes and replace the revenue lost by local government units and school districts. In 1979, a law was enacted to provide for statewide taxes to replace the monies lost to local governments.

In Illinois, mobile homes are not taxed by real estate or property tax but rather "Mobile Home Privilege Tax." The computation of the Mobile Home Tax differs from Real Estate Tax in that it is calculated based on the age and the square footage of the mobile home.

### **Student Enrollment**

### Three-Year History, Budget and Three-Year Forecast

|                        |              |                       | 2         | ,,        |           |            |