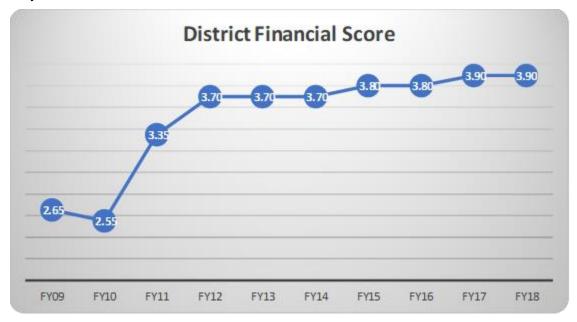

strict has received the Recognition status each year since fiscal year 2012 and anticipates maintaining the highest status. This financial strength benchmark measures five indicators, 1) fund balance to revenue ratio; 2) expenditure to revenue ratio; 3) days cash on hand; 4) percent of short-term borrowing maximum remaining and 5) percent of long-term debt margin remaining. According to the Illinois State Board of Education (ISBE) of the 851 Illinois districts reporting to ISBE for fiscal year 2018, 696 or 82 percent of districts received the "Recognition" status; 111 or 13 percent received "Review" status; 32 or 4 percent received "Early Warning" status and; 12 or 1 percent received "Watch" status. The following is a graph of the District's financial status score over the past 10 years:



The financial profile designation is as follows:

- Financial recognition 3.54 4.00 highest category of financial strength and require little or no review or involvement by ISBE.
- Financial review 3.08 3.53 districts will receive a limited review by ISBE and will be monitored for potential downward trends.
- Financial early warning **2.62 3.07** districts will be monitored closely and offered proactive technical assistance.
- Financial watch 1.00 2.61 highest risk category. ISBE will monitor these districts
  closely and offering them technical assistance including financial projections, cash flow
  analysis, budgeting, personnel inventories, and enrollment projections.

#### Tax Rate Effect on the Average Homeowner

School District U-46 covers three counties: DuPage, Kane and Cook Coun