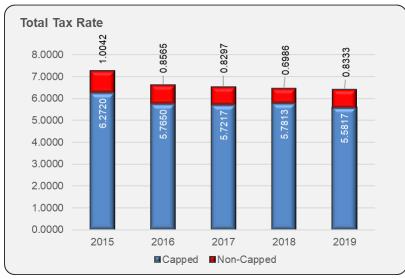

|
|                          | ACTUAL                  | ACTUAL                  | ACTUAL                  | ACTUAL                  | ESTIMATED               |
| LEVY YEAR                | 2015                    | 2016                    | 2017                    | 2018                    | 2019                    |
| CAPPED LEVY<br>RATE      | \$263,579,860<br>6.2720 | \$264,755,619<br>5.7650 | \$271,410,046<br>5.7217 | \$278,167,645<br>5.7813 | \$284,680,812<br>5.5817 |
| NON-CAPPED LEVY<br>RATE  | \$42,200,000<br>1.0042  | \$39,334,584<br>0.8565  | \$39,356,320<br>0.8297  | \$33,614,872<br>0.6986  | \$33,614,872<br>0.8333  |
| TOTAL LEVY<br>TOTAL RATE | \$305,779,860<br>7.2762 | \$304,090,203<br>6.6215 | \$310,766,366<br>6.5514 | \$311,782,517<br>6.4799 | \$318,295,684<br>6.4150 |



#### Total Property Tax Rate

The total property tax rate is calculated using the prior year's levy extension and is adjusted based upon a desired increased value (usually CPI) and the current EAV value minus the new growth. This is the tax rate that is assessed for every \$100 in EAV. The actual 2018 levy year rate of 6.4799 was used for collections from property homeowners. Further examples are provided in the next section.

The District abates \$9.6 million each year to lower the taxable the property tax burden on existing property throughout the district. This amount is incorporated in the value in the chart above as the non-capped levy. The Actual Levy Year 2018 value (\$33,614,872) would be \$9.6 million greater without the abatement from the District.

### Tax Rate Effect on the A