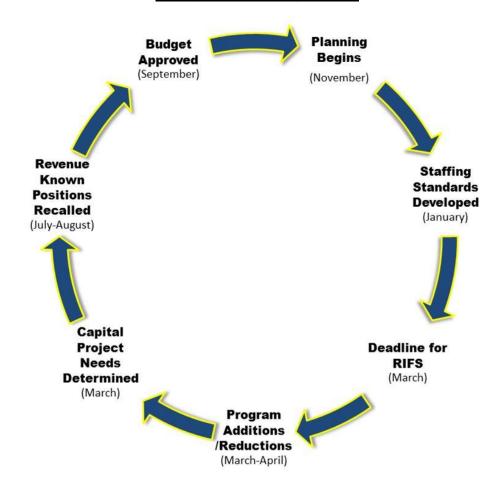

on may make transfers between functions within a fund not exceeding the aggregate of 10% of the total of such fund, and may amend the total budget following the same procedures required to adopt the original budget. The legal level of budgetary control is at the fund level.

By mid-August of each year, the Chief Executive Officer is to submit for review to the Board of Education a proposed budget for the school year commencing on that date. After reviewing the proposed budget, the Board of Education holds at least one public hearing, and a final budget must be prepared and adopted no later than September 30. Budgeting for capital expenditures is included in this process. There have been no significant changes in the process during the current budget cycle.

#### **Budget Planning Cycle**



2019

#### **BUDGET TIMELINE**

Tentative FY 2020 Budget Timeline - Information Item February 25 Cabinet establishes budget priorities April 23 Discussion of Board Priorities for FY 2020 Budget April 23 **Board Finance Committee Meeting** May 20 Tentative Budget is presented to the Board of Education June 17 Present the Resolution for Display of and Public Hearing on Budget June 17 Adopt the Resolution for Display of and Public Hearing on Budget July 15 Newspaper notice published for display of budget to begin Aug. 9 and Public Hearing to be held September 9 August 1 (must be published at least 30 days prior to public hearing) Board Finance Committee review of proposed budget changes from June 17th Budget Presentation August 12 Tentative Budget is presented to the Board of Education Augu