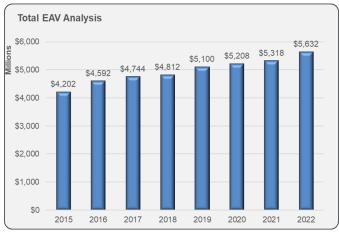

| 0.42%           | 0.41%             | 0.39%             |
| EXISTING EAV                 |                 | \$373,151,078   | \$129,910,944   | \$40,571,996    | \$266,679,544     | \$85,874,606    | \$87,690,937      | \$292,478,182     |
| % OF TOTAL EAV               |                 | 8.88%           | 2.83%           | 0.86%           | 5.54%             | 1.68%           | 1.68%             | 5.50%             |
| EAV PER PUPIL                | \$105,880       | \$116,375       | \$122,663       | \$125,320       | \$136,209         | \$141,798       | \$148,343         | \$161,175         |
| % CHANGE IN EAV PER PUPIL    |                 | 9.91%           | 5.40%           | 2.17%           | 8.69%             | 4.10%           | 4.62%             | 8.65%             |



Analysis by levy year showing the increase in the District's equalized assessed value (EAV). This value is represented in millions.



Analysis by levy year showing percent change of EAV value from 2016 through 2022. Every three years, Cook County performs a reassessment of the EAV causing an adjustment greater than the other two years.



Analysis by levy year showing the change in EAV new growth (new construction). The current budget year and forecast are maintained at \$22 million.



Analysis by levy year showing the percentage change in existing properties.

The previous charts are calculated using the following factors:

- Budget and Forecast CPI increase 1.9% for 2019; 2% thereafter
- Budget and Forecast EAV increase 5.5% for Cook reassessment in 2019; 2% CPI thereafter
- The Equa