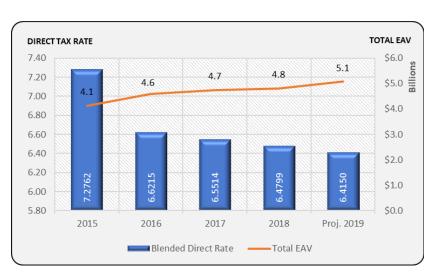

is determined by taking the property's EAV into the aggregate EAV for the taxed area. The direct tax rate is then used to calculate the property tax due. There are various exemptions and other factors that may factor into this calculation but this is explained at a high level for the purpose of adding context to the graphs displayed.

Property taxes are levied each year on the value of all taxable real property in the District on or before the last Tuesday in December. The 2018 tax levy was passed by the Board of Education on December 2018, and attached as an enforceable lien on the property as of the preceding January 1. The taxes become due and collectible in March and August 2019 in Cook County and in June and September 2019 in DuPage and Kane counties, and are collected by the County



Collector, who in turn returns to the District its respective share. Typically, the District receives the remittances from the County Treasurer within one month after collection.



The District has recognized as revenue 50 percent of the 2018 tax extension and 50 percent of the 2017 tax extension in fiscal year 2019 based on estimated collections, as this is the period for which the taxes have been levied (intended to finance). Property taxes are recorded net estimated allowance for uncollectible accounts. The allowance for uncollectible

accounts is based on collection history and is estimated at 1.3 percent of the total levy. The changes in the property tax revenue shown on the graph coincide with the levy extension changes after accounting for the smoothing of each levy over two fisc