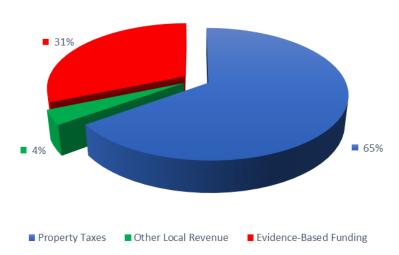

is considered when planning future projects and allocating revenue.

### Operations and Maintenance Fund Revenue by Source

| Revenue                                          | F  | Y20 Budget              |
|--------------------------------------------------|----|-------------------------|
| Local Sources Property Taxes Other Local Revenue | \$ | 36,317,304<br>2,010,000 |
| Total Local Sources                              |    | 38,327,304              |
| State Sources Evidence-Based Funding             |    | 17,500,000              |
| <b>Total State Sources</b>                       |    | 17,500,000              |
|                                                  |    |                         |
| Total Revenue                                    | \$ | 55,827,304              |





### Operations and Maintenance Fund Expenditures by Object

| Expenditures                 | Βι | ıdget FY20  |
|------------------------------|----|-------------|
| Salaries                     | \$ | 9,310,755   |
| Employee Benefits            |    | 1,664,390   |
| Purchased Services           |    | 13,415,416  |
| Supplies and Materials       |    | 8,368,399   |
| Capital Outlay               |    | 34,160,000  |
| Other Objects                |    | (7,917,965) |
| Non-Capitalized Equipment    |    | -           |
| Total Expenditures by Object | \$ | 59,000,995  |



#### **ASSUMPTIONS:**

• CPI – 2.0 percent for each forecast year

#### Revenue

- Property Taxes Increase by CPI
- EBF remain flat for each forecast year

#### Expenditures

- Salaries Increase by various percentag