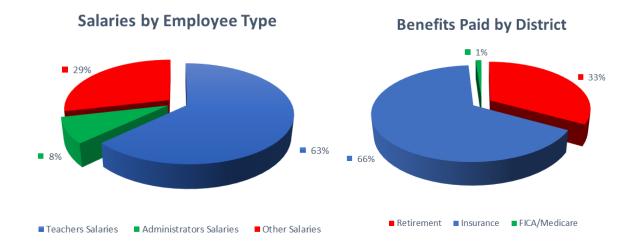

|
| Federal Sources                                   | 38,754,421                |
| Total Revenue                                     | \$ 527,948,943            |



| Expenditures                 | F  | Y20 Budget  |
|------------------------------|----|-------------|
| Salaries                     | \$ | 302,631,050 |
| Employee Benefits            |    | 84,518,892  |
| Purchased Services           |    | 36,649,767  |
| Supplies and Materials       |    | 37,898,746  |
| Capital Outlay               |    | 41,588,932  |
| Other Objects                |    | 14,897,137  |
| Non-Capitalized Equipment    |    | 8,010,961   |
| Termination Benefits         |    | 300,000     |
| Total Expenditures by Object | \$ | 526,495,485 |



### All Operating Funds Salaries and Benefits





## Operating Funds Expenditures by Function

|                        |                          | PROJECTED PROJECTED FY 2023 |             | \$174,250,689 \$181,901,518 | \$57,177,027 \$59,584,485  | 0\$ 0\$                             | \$7,613,795 \$7,926,304 | \$5,215,621 \$5,391,951 | \$7,077,097 \$7,399,365           | \$935,467 \$975,859        | \$45,843,433 \$47,977,540 | \$2,153,626 \$2,254,679        | \$300,266,754 \$313,411,702 |                  | \$39,351,503 \$40,895,405 | \$16,647,677 \$17,168,396 | \$10,014,487 \$10,346,729 | \$30,648,712 \$31,880,617 | \$119,349,993 \$113,980,259 | \$19,266,855 \$19,560,158 | \$1,810,596 \$1,829,030 | \$237,089,823 \$235,660,593 | \$3,559,926 \$3,656,429 | \$11,237,837 \$11,239,642            | \$0 \$0\$                    | \$552,154