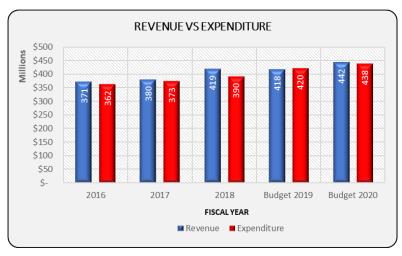

|                      |                      |

#### Revenue

The Educational Fund receives revenue from more sources than any other fund. The fund's largest revenue source is property taxes. Property taxes make up the majority of local sources

currently budgeted at \$202.7 million, approximately \$7.7 million more than the prior year's budget. This increase in the property tax allocation in the Educational Fund is due to management shifting the EAV growth allocation in the tax levy back to the Educational Fund from the Transportation Fund. The shift to the Transportation Fund was made in past years to adjust for the negative fund balance. Other local sources of revenue in the fund include tuition fees, food sales, instructional fees as well as donations from various sources.



State sources of revenue are budgeted to increase 8.5% percent (\$15 million) mainly due to the Evidence-Based Funding (EBF) that became law in August 2017. EBF prioritizes distribution of funding to the students with the most need and the most poorly funded school districts. After the Illinois State Board of Education evaluated twenty-six essential elements throughout the state, the gap to adequacy for the District was established and additional funding started in the school year 2017-2018. Additional funds were approved for the 2019-2020 school year, however the values have not been released by the State as of yet.

Other state funding is provided by mandated categorical payments through various programs. The categorical payments are intended to reimburse districts on a quarterly basis