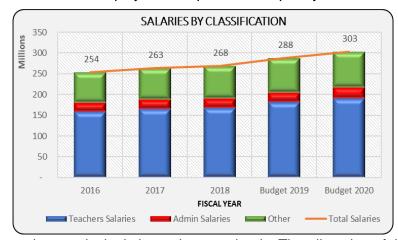

XPENDITURE TRENDS

#### **Employee Salaries and Benefits**

For fiscal year 2020, District management has planned to add additional staffing positions including special education and English learner instructional teachers. coaches. interventionists. and elementary assistant principals in our larger schools. In addition, salaries will increase based on contractual agreements and medical insurance is expected to increase five percent. The following two charts show salary and benefit information for the past three fiscal years and the fiscal 2019



and 2020 budgeted figures. Several factors may impact salary and benefit projections in any given year, these include annual raises, increases and decreases in employee count, and the seniority status of the employees compared to the prior year.



Allocation of Human and Financial Resources

The 2020 budget includes an increase in full-time equivalency (FTE) throughout various staffing categories. This is due to additional funds awarded through evidence-based funding to allow for more resources to address the needs of our students. This includes special education and English learner teachers, instructional coaches, interventionists, and elementary

assistant principals in our larger schools. The allocation of these financial resources will assist in achieving several goals that include providing additional resources to the teachers to bring evidence-based practices to the classroom, providing additional resources to students to improve academic achievement, and integrating special education and English learner students into the ge