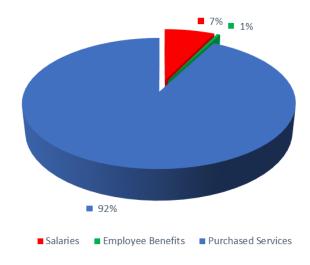

cover one-time cost increases. The GSA allocation has been eliminated from the tort fund and the property tax allocation has been scaled back since the fund deficit is being reduced as planned. The \$0.4 million reduction in property tax revenue was reallocated back to the Educational Fund. This trend will continue as long as the fund's expenditures do not increase dramatically.



#### Expenditures

The Tort Fund accounts for District's workers compensation expense as well as all legal matters including in-house district staff and outsourced services. Workers compensation alone makes up 58 percent of the overall fund expenditure budget. Salaries and benefits increased 4 percent over the prior year's budget. Purchased services were projected to remain flat over

the prior year's budget.



| Revenue                       | FY         | 20 Budget                    |
|-------------------------------|------------|------------------------------|
| Local Sources                 |            |                              |
| Property Taxes                | \$         | 6,020,362                    |
| Interest on Investments       |            | 2,500                        |
| Total Revenue                 | \$         | 6,022,862                    |
|                               |            |                              |
|                               |            |                              |
| Expenditure                   | FY         | '20 Budget                   |
| Expenditure                   | FY         | '20 Budget                   |
| Expenditure Sala