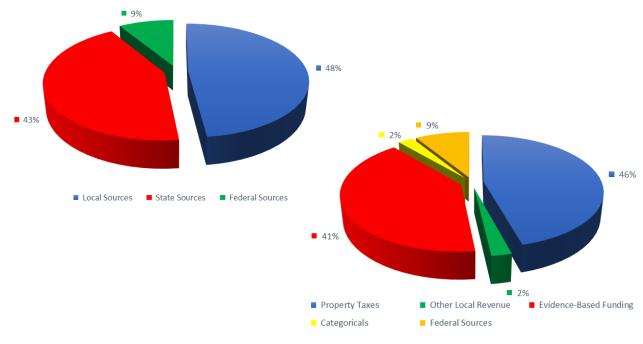

e by Source**

| Revenue                | F  | Y20 Budget  |
|------------------------|----|-------------|
|                        |    |             |
| Local Sources          |    |             |
| Property Taxes         | \$ | 202,670,971 |
| Other Local Revenue    | \$ | 10,219,000  |
| Total Local Sources    | \$ | 212,889,971 |
|                        |    |             |
| State Sources          |    |             |
| Evidence-Based Funding | \$ | 179,500,000 |
| Categoricals           | \$ | 10,965,775  |
| Total State Sources    | \$ | 190,465,775 |
|                        |    |             |
| Federal Sources        | \$ | 38,754,421  |
|                        |    |             |
| Total Revenue          | \$ | 442,110,167 |
|                        |    |             |





#### **Educational Fund**

#### **Expenditures by Object**

| Expenditures                 | Βι | udget FY20  |
|------------------------------|----|-------------|
| Salaries                     | \$ | 277,716,394 |
| Employee Benefits            |    | 78,066,076  |
| Purchased Services           |    | 22,025,049  |
| Supplies and Materials       |    | 26,667,237  |
| Capital Outlay               |    | 3,307,376   |
| Other Objects                |    | 21,438,857  |
| Non-Capitalized Equipment    |    | 8,010,961   |
| Termination Benefits         |    | 300,000     |
| Total Expenditures by Object | \$ | 437,531,950 |



### **Educational Fund** Expenditures by Function

|                                      |                   | Educ              | Educational Fund         | pun