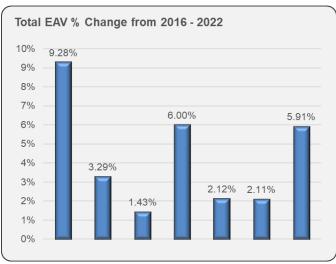

\$129,910,944   | \$40,571,996    | \$266,679,544     | \$85,874,606    | \$87,690,937      | \$292,478,182     |
| % OF TOTAL EAV               |                 | 8.88%           | 2.83%           | 0.86%           | 5.54%             | 1.68%           | 1.68%             | 5.50%             |
| EAV PER PUPIL                | \$105,880       | \$116,375       | \$122,663       | \$125,320       | \$136,209         | \$141,798       | \$148,343         | \$161,175         |
| % CHANGE IN EAV PER PUPIL    |                 | 9.91%           | 5.40%           | 2.17%           | 8.69%             | 4.10%           | 4.62%             | 8.65%             |



Analysis by levy year showing the increase in the District's equalized assessed value (EAV). This value is represented in millions.



Analysis by levy year showing percent change of EAV value from 2016 through 2022. Every three years, Cook County performs a reassessment of the EAV causing an adjustment greater than the other two years.



Analysis by levy year showing the change in EAV new growth (new construction). The current budget year and forecast are maintained at \$22 million.



Analysis by levy year showing the percentage change in existing properties.

The previous charts are calculated using the following factors:

- Budget and Forecast CPI increase 1.9% for 2019; 2% thereafter
- Budget and Forecast EAV increase 5.5% for Cook reassessment in 2019; 2% CPI thereafter
- The Equalized Assessed Value (EAV) of the property is the product of the assessed value of the property (both land and improvements) and the St