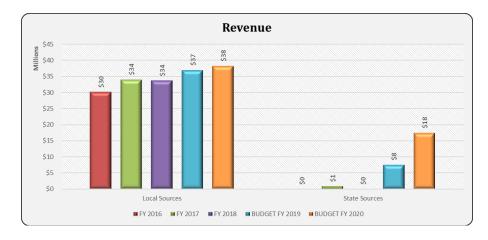

ce is considered when planning future projects and allocating revenue.

### Operations and Maintenance Fund Revenue by Source

| Revenue                                          | F  | Y20 Budget              |
|--------------------------------------------------|----|-------------------------|
| Local Sources Property Taxes Other Local Revenue | \$ | 36,317,304<br>2,010,000 |
| Total Local Sources                              |    | 38,327,304              |
| State Sources Evidence-Based Funding             |    | 17,500,000              |
| <b>Total State Sources</b>                       |    | 17,500,000              |
|                                                  |    |                         |
| Total Revenue                                    | \$ | 55,827,304              |





### Operations and Maintenance Fund Expenditures by Object

| Expenditures                 | Βι | ıdget FY20  |
|------------------------------|----|-------------|
| Salaries                     | \$ | 9,310,755   |
| Employee Benefits            |    | 1,664,390   |
| Purchased Services           |    | 13,415,416  |
| Supplies and Materials       |    | 8,368,399   |
| Capital Outlay               |    | 34,160,000  |
| Other Objects                |    | (7,917,965) |
| Non-Capitalized Equipment    |    | -           |
| Total Expenditures by Object | \$ | 59,000,995  |



#### **ASSUMPTIONS:**

• CPI – 2.0 percent for each forecast year

#### Revenue

- Property Taxes Increase by CPI
- EBF remain flat for each forecast year

#### Expenditures

- Salaries Increase by various percent