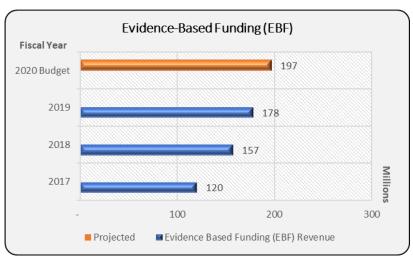

The District has recorded a receivable for the uncollected portion of the 2018 taxes extended. Since each tax year's extended levies are recognized as revenue by the District over two fiscal years, recognized property tax revenue in a fiscal year may not reflect a tax levy for any given year. This graph



represents the past and projected property tax revenue by fiscal year.

Evidence-Based Funding for Student Success Act (EBF) became law on August 31, 2017 and was effective for the 2017-2018 school year. EBF replaced the traditional General State Aid formerly that was equalization formula grant provided by the state. Five previous grant programs are combined into this single grant program and is now known as evidence-based funding. EBF combines General State Aid and the following state



categorical programs: Special Education – Personnel, Special Education – Funding for Children Requiring Special Education Services, Special Education – Summer School and English Learner Education. The District will continue to utilize the EBF funding to support the Special Education and English Learner Education programs. EBF prioritizes distribution of funding to the students with the most need and the most poorly funded school districts ensuring equitable funding to help all students succeed. The State has approved additional EBF funds for FY20, however the District has not received notification as of yet of the District FY20 EBF budget.

Mandated Categorical Reimbursements (MCATs) and the funds appropriated for it are earmarked and mandated by Illinois statute for a particular purpose