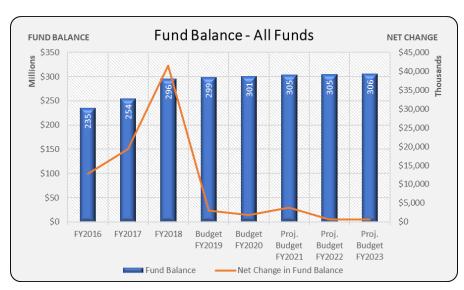

$4.1 million in purchases of new buses. The other \$41.7 million of capital outlay consists of building improvements and replacement of equipment throughout the district.

There are no new planned capital leases or debt issuances in fiscal year 2020 which leaves other financing sources at zero. The last new issuance of debt and capital lease was completed in fiscal year 2015 and 2016, respectively.

Due to the explanations outlined in the paragraphs above the overall District's fund balance is budgeted to increase \$1.8 million. It is important to note that the excess of revenues over expenditures is due to the recent increase in state funding. District Management and the Finance Committee is currently reviewing future options to use those funds to best impact our student achievement and



provide a greater enriched, high quality experience to empower all graduates.

#### SIGNIFICANT REVENUE AND EXPENDITURES

<u>Property Taxes</u>— Property taxes are levied each year on all taxable real property in the District on or before the last Tuesday in December and attach an enforceable lien on the property as of the preceding January 1. The taxes become due and collectible in March and September in Cook County and June and September in DuPage County and Kane County, and are collected by the County Collector, who in turn returns to the District its respective share. The District receives the remittances from the County Treasurer within one month after collection.

The Consumer Price Index (CPI) is expected to increase around 2.0 percent. New construction is expected to remain flat