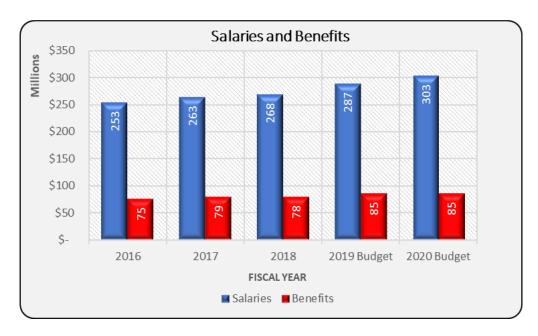

|
| Federal Sources                                   | 38,754,421                |
| Total Revenue                                     | \$ 527,948,943            |



| Expenditures                 | F  | Y20 Budget  |
|------------------------------|----|-------------|
| Salaries                     | \$ | 302,631,050 |
| Employee Benefits            |    | 84,518,892  |
| Purchased Services           |    | 36,649,767  |
| Supplies and Materials       |    | 37,898,746  |
| Capital Outlay               |    | 41,588,932  |
| Other Objects                |    | 14,897,137  |
| Non-Capitalized Equipment    |    | 8,010,961   |
| Termination Benefits         |    | 300,000     |
| Total Expenditures by Object | \$ | 526,495,485 |



### All Operating Funds Salaries and Benefits





## Operating Funds Expenditures by Function

|                        |                          | PROJECTED PROJECTED FY 2023 |             | \$174,250,689 \$181,901,518 | \$57,177,027 \$59,584,485  | 0\$ 0\$                             | \$7,613,795 \$7,926,304 | \$5,215,621 \$5,391,951 | \$7,077,097 \$7,399,365           | \$935,467 \$975,859        | \$45,843,433 \$47,977,540 | \$2,153,626 \$2,254,679        | \$300,266,754 \$313,411,702 |                  | \$39,351,503 \$40,895,405 | \$16,647,677 \$17,168,396 | \$10,014,487 \$10,346,729 | \$30,648,712 \$31,880,617 | \$119,349,993 \$113,980,259 | \$19,266,855 \$19,560,158 | \$1,810,596 \$1,829,030 | \$237,089,823 \$235,660,593 | \$3,559,926 \$3,656,429 | \$11,237,837 \$11,239,642            | \$0 \$0\$                    | \$552,1