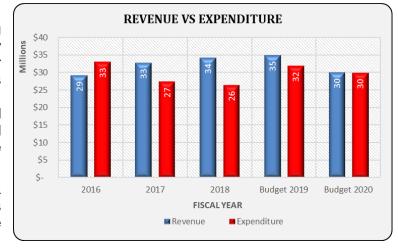

d the allocation over the past five years in order to reduce the fund's deficit at a faster rate. As result, a Transportation fund is no longer has a deficit fund balance. Property taxes are decreasing by \$4.7 million and being reallocated back to the Educational Fund.

State sources are budgeted to be remain flat over the prior year's budget.

#### **Expenditures**

The District is responsible for busing more than 27,000 students currently utilizing 345 full-sized and smaller multifunctional buses, and employs over 400 bus drivers and aides. Salaries and benefits, purchased services, and supplies are all projected to remain flat over the prior year's budget.

In accordance to the Bus Aged & Obsolesce Plan, the district is budgeted to purchase forty-three (43) new small and large buses.



This capital purchase will allow the District to continue to operate our buses mechanically and structurally sound to transport our students safely to and from school every day.

Fund Balance At the end of 2018. the Transportation Fund deficit has been eliminated. Management plans to scale back the excess revenue directed to the Transportation Fund over the past few years just enough to maintain a positive fund balance.



### Transportation Fund Revenue by Source





#### **Transportation Fund**

#### **Expenditures by Object**

| Expenditures                 | Bu | dget FY20  |
|------------------------------|----|------------|
| Salaries                     | \$ | 15,603,901 |
| Employee Benefits            |    | 4,788,426  |
| Purchased Services           |    | 1,209,302  |
| Supp