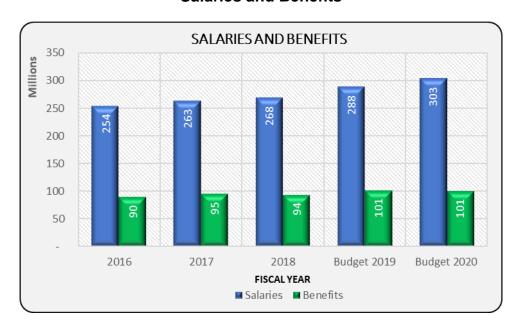

to this document.

### **All Funds**

### Revenue by Source Revenue vs. Expenditure





# All Funds Revenue by Source Expenditure by Object





**6**%

| Expenditures                 |       | FY20 Budget |
|------------------------------|-------|-------------|
| Salaries                     | \$    | 303,063,852 |
| Employee Benefits            |       | 100,640,556 |
| Purchased Services           |       | 42,185,467  |
| Supplies and Materials       |       | 37,898,746  |
| Capital Outlay               |       | 45,888,932  |
| Other Objects                |       | 56,261,562  |
| Non-Capitalized Equipment    |       | 8,010,961   |
| Termination Benefits         |       | 300,000     |
| Total Expenditures by Object | ct \$ | 594,250,076 |



### All Funds Salaries and Benefits





<u>Capital Outlay</u> – The majority of the District's capital outlay is spent on buildings and non-building improvements. These construction projects usually span several months at a time and are typically targeted for the summer months while the schools are staffed to a minimum. Due to the nature of these construction projects and the timing of the fiscal year end, June 30, many of these capital projects are internally planned by calendar year rather than fiscal year. District management assesses the projects and their planned timing and then splits them among the appropriate fiscal year budgets. The table on the next page shows the District's current projects which depending on the timing will fall in either fiscal year 2019, fiscal year 2020 or split between

both. The table identi