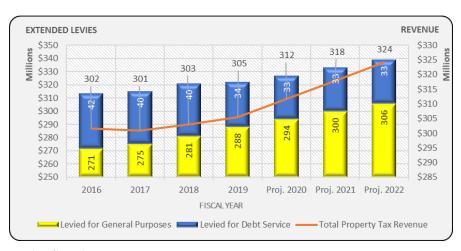

or which the taxes have been levied (intended to finance). Property taxes are recorded net of estimated allowance for uncollectible accounts. The allowance for uncollectible accounts is based on collection history and is estimated at 1.3 percent of the total levy. The changes in the property tax revenue shown on the graph coincide with the levy extension changes after accounting for the smoothing of each levy over two fiscal years and applying the allowance factor.

The District has recorded receivable for the uncollected portion of the 2018 taxes extended. Since each tax year's extended levies recognized as revenue by the District over two fiscal recognized years, property tax revenue in a fiscal year may not reflect a tax levy for any given year. The graph above represents the past and



projected property tax revenue by fiscal year.

FY20 Budget Amount: \$16,383,000

School District U-46 Annual Budget Fiscal Year 2020 (School Year 2019–2020)

Evidence-Based Funding for Student Success Act (EBF) became law on August 31, 2017 and was effective for the 2017-2018 school year. EBF replaced the traditional General State Aid that was formerly the equalization formula grant provided by the previous state. Five programs are combined into this single grant program and is now known as evidence-based funding. EBF combines General State Aid and the following state categorical



programs: Special Education – Personnel, Special Education – Funding for Children Requiring Special Education Services, Special Education – Summer School and English Learner Education. The District will cont