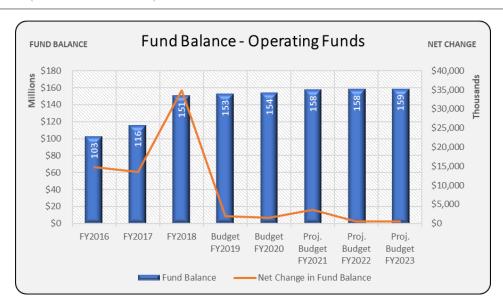

| 2.86              | 3.21              | 4.02              | 3.75                                          | 3.53              | 3.52                 | 3.44                 | 3.37                 |



#### SIGNIFICANT REVENUE TRENDS

**Property taxes** are the District's largest revenue source and accounts for a large majority of the local revenue and over half of all revenue received by the District. Property tax revenue can grow at the rate of inflation plus revenue due to new construction and other properties coming onto the



tax rolls (such as expiring Tax Increment Financing (TIF) districts). Inflation is measured by price index consumer (CPI) and is used by district management to budgeting assist property tax revenue. The CPI is a "measure of the change average time in the prices paid by consumers for a basket of

consumer goods and services." The CPI reached as high as 2.9 in June 2018 and progressively decreased until it reached 1.9 at the end of December of 2018. The CPI ha