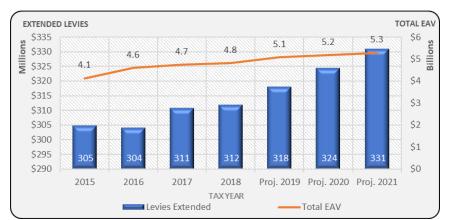

EAV into the aggregate EAV for the taxed area. The direct tax rate is then used to calculate the property tax due. There are various

exemptions and other factors that may factor into this calculation but this is explained at a high level for the purpose of adding context to the graphs displayed.

Property taxes are levied each year on the value of all taxable real property in the District on or before the last Tuesday in December. The 2018 tax levy was passed by the Board of Education on December 3, 2018, and attached as an enforceable lien on the property as of the preceding January 1. The taxes become due and collectible in March and August 2019 in Cook County and in June and September 2019 in DuPage and Kane counties, and are collected by the County Collector, who in turn returns to



the District its respective share. Typically, the District receives the remittances from the County Treasurer within one month after collection.

The District has recognized as revenue 50 percent of the 2018 tax extension and 50 percent of the 2017 tax extension in fiscal year 2019 based on estimated collections, as this is the

period for which the taxes have been levied (intended to finance). Property taxes are recorded net of estimated allowance for uncollectible accounts. The allowance for uncollectible accounts is based on collection history and is estimated at 1.3 percent of the total levy. The changes in the property tax revenue shown on the graph coincide with the levy extension changes after accounting for the smoothing of each levy over two fiscal years and applying the allowan