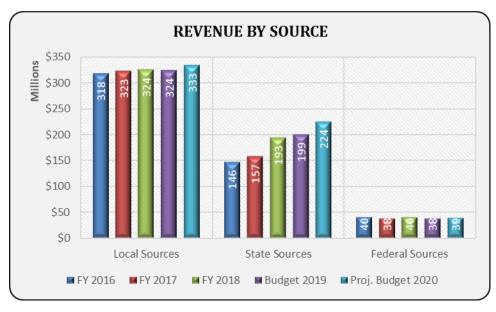

eting salaries and benefits.

The largest benefit included in this group is for medical insurance. Health care costs are expected to increase 5 percent in fiscal year 2020 and continue that trend over the next few years.

<u>Purchased Services</u> – These costs will typically mirror the cost of doing business from one year to the next. District management continues to increase efforts to meet the needs of the District with fewer resources, however this year purchased services had an increase due to repairs and maintenance services needed throughout the district (including two new buildings) as well as the new contract cleaning agreement.

Detail revenue and expenditure reporting is available as an exhibit to this document.

### **All Funds**

### Revenue by Source Revenue vs. Expenditure





# All Funds Revenue by Source Expenditure by Object





**6**%

| Expenditures                 |       | FY20 Budget |
|------------------------------|-------|-------------|
| Salaries                     | \$    | 303,063,852 |
| Employee Benefits            |       | 100,640,556 |
| Purchased Services           |       | 42,185,467  |
| Supplies and Materials       |       | 37,898,746  |
| Capital Outlay               |       | 45,888,932  |
| Other Objects                |       | 56,261,562  |
| Non-Capitalized Equipment    |       | 8,010,961   |
| Termination Benefits         |       | 300,000     |
| Total Expenditures by Object | ct \$ | 594,250,076 |



### All Funds Salaries and Benefits





<u>Capital Outlay</u> – The majority of the District's capital outlay is spent on