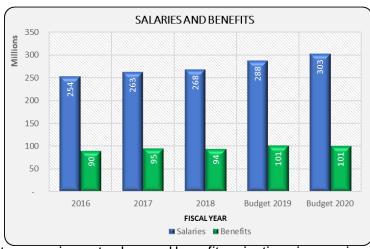

h and Breakfast, and Orphanage. In addition, when referring to state categorical programs, District management includes all state programs including Early Childhood Education, Career and Technical Education and Drivers Education.

#### SIGNIFICANT EXPENDITURE TRENDS

#### **Employee Salaries and Benefits**

For fiscal year 2020, District management has planned to add additional staffing positions including special education and English learner instructional teachers. coaches. interventionists. and elementary assistant principals in our larger schools. In addition, salaries will increase based on contractual agreements and medical insurance is expected to increase five percent. The following two charts show salary and benefit information for the past three fiscal years and the fiscal 2019



and 2020 budgeted figures. Several factors may impact salary and benefit projections in any given year, these include annual raises, increases and decreases in employee count, and the seniority status of the employees compared to the prior year.



Allocation of Human and Financial Resources

The 2020 budget includes an increase in full-time equivalency (FTE) throughout various staffing categories. This is due to additional funds awarded through evidence-based funding to allow for more resources to address the needs of our students. This includes special education and English learner teachers, instructional coaches, interventionists, and elementary

assistant principals in our larger schools. The allocation of these financial resources will assist in achieving several goals that include