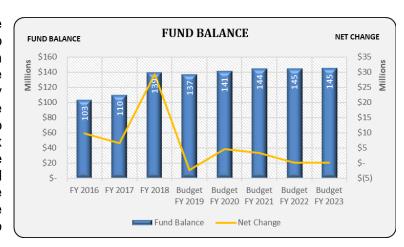

7-2018 and 2018-2019, \$3.9 million and \$9.6 million respectively, has been abated and this year that amount is going to remain steady. The abatement reduced the property taxes received in the Debt Service Fund which has been adjusted for with the Educational Fund transfer of the \$9.6 million to the Debt Service Fund.

#### Fund Balance

The fund balance for the Educational Fund is budgeted to million. increase \$4.6 With increased revenue in State resources and reallocated property taxes, the Educational Fund will be absorbing the revenue increase to help adjust for the property tax abatement of \$9.6 million and the increase of staffing resources and benefits necessary, in relation to the additional EBF funding, to ensure equitable funding to our schools to help all students succeed.



Detail revenue and expenditure reporting is available as an exhibit to this document.

#### **Educational Fund**

#### **Revenue by Source**

| Revenue                | F  | Y20 Budget  |
|------------------------|----|-------------|
|                        |    |             |
| Local Sources          |    |             |
| Property Taxes         | \$ | 202,670,971 |
| Other Local Revenue    | \$ | 10,219,000  |
| Total Local Sources    | \$ | 212,889,971 |
|                        |    |             |
| State Sources          |    |             |
| Evidence-Based Funding | \$ | 179,500,000 |
| Categoricals           | \$ | 10,965,775  |
| Total State Sources    | \$ | 190,465,775 |
|                        |    |             |
| Federal Sources        | \$ | 38,754,421  |
|