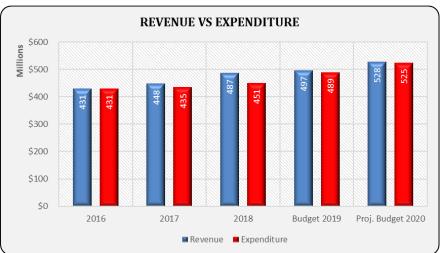

| SURPLUS/(DEFICIT)                               | OTHER FINANCING SOURCES/(USES) Other Financing Sources | Other Financing Uses | TOTAL OTHER FINANCING SOURCES/(USES)                    | SURPLUS/(DEFICIT) WITH OTHER SOURCES/(USES) | BEGINNING FUND BALANCE                                  | ENDING FUND BALANCE                                     | FUND BALANCE AS % OF EXPENDITURES | FUND BALANCE AS # OF MONTHS OF EXPENDITURES |

### **Operating Funds**

Revenue by Source Revenue vs. Expenditure Fund Balance



Revenue, expenditures and fund balance discussed in the funds individually that make up the District operating funds. The All Operating Funds group is a consolidation of the Educational, Operations and Maintenance and Transportation funds displayed later in this section.



Detail revenue and expenditure reporting is available as an exhibit to this document.



## All Operating Funds Revenue by Source

**Expenditure** by Object

| Revenue                                           | FY20 Budget               |
|---------------------------------------------------|---------------------------|
| Local Sources                                     |                           |
| Property Taxes                                    | \$ 251,411,747            |
| Other Local Revenue                               | 13,434,000                |
| Total Local Sources                               | 264,845,747               |
| State Sources Evidence-Based Funding Categoricals | 197,000,000<br>27,348,775 |
| Total State Sources                               | 224,348,775