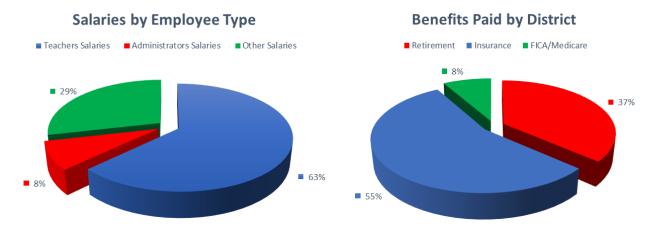

o this document.

### **All Funds**

### Revenue by Source Revenue vs. Expenditure





# All Funds Revenue by Source Expenditure by Object





**6**%

| Expenditures                 |       | FY20 Budget |
|------------------------------|-------|-------------|
| Salaries                     | \$    | 303,063,852 |
| Employee Benefits            |       | 100,640,556 |
| Purchased Services           |       | 42,185,467  |
| Supplies and Materials       |       | 37,898,746  |
| Capital Outlay               |       | 45,888,932  |
| Other Objects                |       | 56,261,562  |
| Non-Capitalized Equipment    |       | 8,010,961   |
| Termination Benefits         |       | 300,000     |
| Total Expenditures by Object | ct \$ | 594,250,076 |



### All Funds Salaries and Benefits





<u>Capital Outlay</u> – The majority of the District's capital outlay is spent on buildings and non-building improvements. These construction projects usually span several months at a time and are typically targeted for the summer months while the schools are staffed to a minimum. Due to the nature of these construction projects and the timing of the fiscal year end, June 30, many of these capital projects are internally planned by calendar year rather than fiscal year. District management assesses the projects and their planned timing and then splits them among the appropriate fiscal year budgets. The table on the next page shows the District's current projects which depending on the timing will fall in either fiscal year 2019, fiscal year 2020 or split between

both. The table identifi