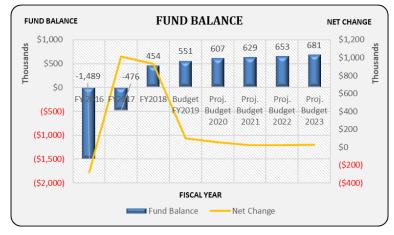

\$ | 4,054,928 |
| Interest on Investments    | \$ | 1,000     |
|                            |    |           |
| <b>Total Local Sources</b> | \$ | 4,055,928 |
|                            |    |           |
| Total Revenue              | \$ | 4,055,928 |
| Expenditure                | FY | 20 Budget |
| Building Improvements      | \$ | 4,000,000 |
| Total Expenditures         | \$ | 4,000,000 |



#### Fund Balance

It is management's goal to maintain a positive fund balance in this fund and allocate enough resources to cover planned expenditures. With these specified changes to the budget this year, the fund balance is projected to increase by less than \$100,000. The fund balance will no longer have a deficit balance and will have a positive balance going into the next fiscal year.



#### **ASSUMPTIONS:**

CPI – Increase 2.0 percent for each forecast year

#### Revenue

 Property Taxes – Increased by CPI for each forecast year. Tax levy extension to remain at the increased amount to accommodate future fire prevention, safety, energy conservation and/or school security capital improvements.

#### **Expenditures**

• Capital Outlay - \$4.0 million for each forecast year

#### **CAPITAL PROJECTS**

Due to the nature of construction projects and the timing of the fiscal year end, June 30, many of the capital projects are internally planned by calendar year rather than fiscal year. The table below shows the scheduled projects for calendar year 2019. During this coming fiscal year, the district will be conducting a facility utilization study to assist management in creatin