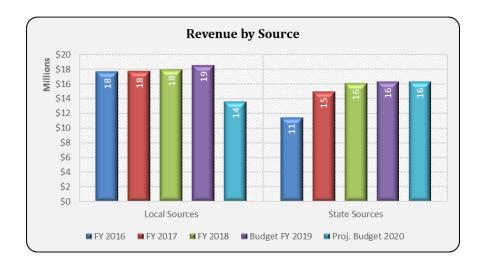

smaller multifunctional buses, and employs over 400 bus drivers and aides. Salaries and benefits, purchased services, and supplies are all projected to remain flat over the prior year's budget.

In accordance to the Bus Aged & Obsolesce Plan, the district is budgeted to purchase forty-three (43) new small and large buses.



This capital purchase will allow the District to continue to operate our buses mechanically and structurally sound to transport our students safely to and from school every day.

Fund Balance At the end of 2018. the Transportation Fund deficit has been eliminated. Management plans to scale back the excess revenue directed to the Transportation Fund over the past few years just enough to maintain a positive fund balance.



### Transportation Fund Revenue by Source





#### **Transportation Fund**

#### **Expenditures by Object**

| Expenditures                 | Bu | dget FY20  |
|------------------------------|----|------------|
| Salaries                     | \$ | 15,603,901 |
| Employee Benefits            |    | 4,788,426  |
| Purchased Services           |    | 1,209,302  |
| Supplies and Materials       |    | 2,863,110  |
| Capital Outlay               |    | 4,121,556  |
| Other Objects                |    | 1,376,245  |
| Total Expenditures by Object | \$ | 29,962,540 |



#### **ASSUMPTIONS:**

• CPI - 2.0 percent for each forecast year

#### Revenue

- Property Taxes Increase by CPI with appropriate annual tax levy adjustments
- State Categorical Increase 2.0 percent

#### Expenditures

- Salaries Increase various percentages based up cont