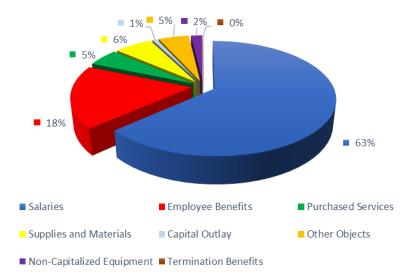

| \$ | 38,754,421  |
|                        |    |             |
| Total Revenue          | \$ | 442,110,167 |
|                        |    |             |





#### **Educational Fund**

#### **Expenditures by Object**

| Expenditures                 | Βι | udget FY20  |
|------------------------------|----|-------------|
| Salaries                     | \$ | 277,716,394 |
| Employee Benefits            |    | 78,066,076  |
| Purchased Services           |    | 22,025,049  |
| Supplies and Materials       |    | 26,667,237  |
| Capital Outlay               |    | 3,307,376   |
| Other Objects                |    | 21,438,857  |
| Non-Capitalized Equipment    |    | 8,010,961   |
| Termination Benefits         |    | 300,000     |
| Total Expenditures by Object | \$ | 437,531,950 |



### **Educational Fund** Expenditures by Function

|                                      |                   | Educ              | Educational Fund         | pun <u>-</u>      |                   |                      |                      |                      |
|--------------------------------------|-------------------|-------------------|--------------------------|-------------------|-------------------|----------------------|----------------------|----------------------|
|                                      |                   | Expend            | Expenditures By Function | nction            |                   |                      |                      |                      |
|                                      |                   |                   |