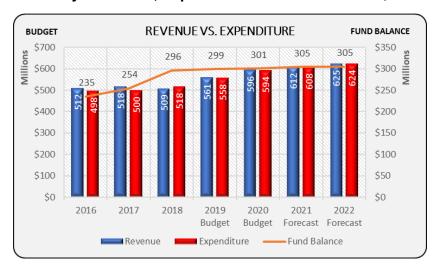

st. With the debt service costs for these bonds escalating, the District issued refunding bonds in 2015 in order to smooth these debt service payments over the next six to seven years. The resulting consistent debt service payments going forward will allow for more manageable planning and budgeting.

Currently, with no plans for new building District construction, management anticipates the outstanding debt to decline over the next few years. The blue line on the chart below shows the past ten years of the District's outstanding debt balance and an additional three years of projected outstanding debt. The bars represent



the principal and interest portions of the debt service payments each year.

#### Summary - Revenue, Expenditures & Fund Balances (Excludes state "On-Behalf" payments)



#### **District Financial Score**

In March 2019 (based on FY18 Annual Financial the District Report), received Financial Recognition status with an Illinois State Board Financial Profile score of 3.90. The District has received the Recognition status each vear since fiscal year 2012 and anticipates maintaining the highest status. This financial strenath benchmark measures



five indicators, 1) fund balance to revenue ratio; 2) expenditure to revenue ratio; 3) days cash on hand; 4) percent of short-term borrowing maximum remaining and 5) percent of long-term debt margin remaining. According to the Illinois State Board of Education (ISBE) of the 851 Illinois districts reporting to ISBE for fiscal year 2018, 696 or 82 percent of districts received the "Recognition" status; 111 or 13 perce