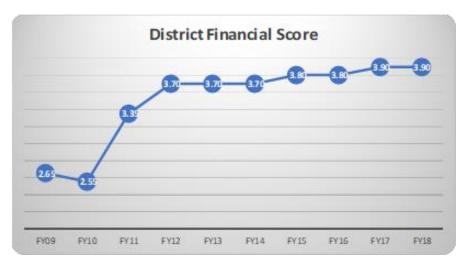

nticipates the outstanding debt to decline over the next few years. The blue line on the chart below shows the past ten years of the District's outstanding debt balance and an additional three years of projected outstanding debt. The bars represent



the principal and interest portions of the debt service payments each year.

#### Summary - Revenue, Expenditures & Fund Balances (Excludes state "On-Behalf" payments)



#### **District Financial Score**

In March 2019 (based on FY18 Annual Financial the District Report), received Financial Recognition status with an Illinois State Board Financial Profile score of 3.90. The District has received the Recognition status each vear since fiscal year 2012 and anticipates maintaining the highest status. This financial strenath benchmark measures



five indicators, 1) fund balance to revenue ratio; 2) expenditure to revenue ratio; 3) days cash on hand; 4) percent of short-term borrowing maximum remaining and 5) percent of long-term debt margin remaining. According to the Illinois State Board of Education (ISBE) of the 851 Illinois districts reporting to ISBE for fiscal year 2018, 696 or 82 percent of districts received the "Recognition" status; 111 or 13 percent received "Review" status; 32 or 4 percent received "Early Warning" status and; 12 or 1 percent received "Watch" status. The following is a graph of the District's financial status score over the past 10 years:

The financial profile designation is as follows:

- Financial recognition **3.54 4.00** highest category of financial strength and require little or no review or inv