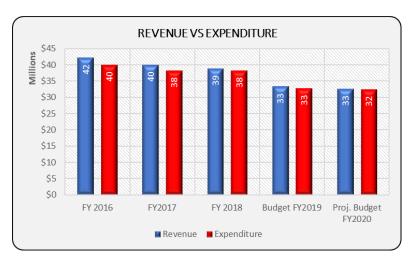

aintenance Fund will transfer \$0.7 million. The adjustment in property tax allows district management to allocate property tax revenue to other funds, such as the Operations & Maintenance Fund and the Educational Fund, to support the capital project and educational expenditures. This year is the fifth consecutive year of abating property taxes.

#### **Expenditures**

Expenditures are for debt service commitments with the occasional debt issuance and related costs. Interest on debt ranges from 2 percent to 6 percent. The District debt is made up of general obligation bonds, debt certificates and capital leases (purchase contracts). The budget includes debt service payments scheduled. As of June 30, 2019. the future annual debt service requirements on the outstanding debt are as follows:



#### General Obligation Bonds Summary Schedule

| Due in      | General O      | bligation      | Total          |
|-------------|----------------|----------------|----------------|
| Fiscal Year | Principal      | Interest       | Debt Service   |
|             |                |                |                |
| 2020        | 19,745,957     | 22,955,715     | 42,701,672     |
| 2021        | 16,376,274     | 26,491,695     | 42,867,969     |
| 2022        | 16,099,300     | 26,712,261     | 42,811,561     |
| 2023        | 15,781,523     | 26,981,055     | 42,762,578     |
| 2024-2027   | 50,930,000     | 29,909,835     | 80,839,835     |
| 2028-2032   | 78,360,000     | 22,692,353     | 101,052,353    |
| 2033-2035   | 42,335,000     | 3,873,750      | 46,208,750     |
|