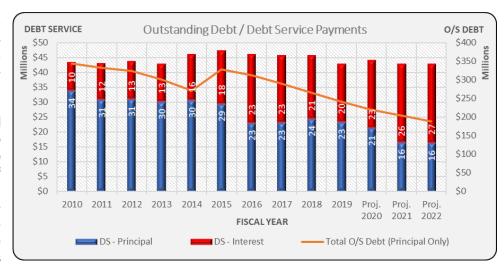

| 185    | 169    | 354       |
| 2018        | 184    | 167    | 351       |
| 2019        | 184    | 167    | 351       |
| 2020        | 178    | 167    | 345       |

#### **DEBT MANAGEMENT**

The majority of debt issued by U-46 is intended to fund capital projects, maintaining and renovating buildings, purchasing of new buses and the like. District management assesses the District's future needs, projects revenues and expenditures and recommends the issuance of debt only when it is believed to be in the District's overall best interest.

In the early 2000's when the District's population was rapidly growing U-46 issued multiple Capital Appreciation Bond series (CABs) to fund the construction eight new schools; six elementary, one middle and one high school. These issuances bond



totaled \$178.5 million and 75 percent of the principal balance was not scheduled to be paid until 2015 and after. In addition to the principal coming due, interest on capital appreciation bonds is not paid each year but rather accumulates and is paid in large sums closer to maturity; this interest liability is called accreted interest. With the debt service costs for these bonds escalating, the District issued refunding bonds in 2015 in order to smooth these debt service payments over the next six to seven years. The resulting consistent debt service payments going forward will allow for more manageable planning and budgeting.

Currently, with no plans for new building construction, District management anticipates the outstanding debt to decline over the next few years. The orange line