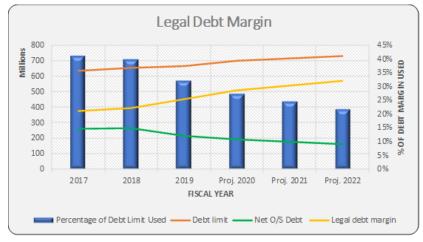

| 450,346,250                           |

Source: Financial Services

Illinois statutes limit the amount of outstanding debt that can be issued by an issuer which is labeled debt limit and in the District's case it is 13.8% of the Estimated Assessed Valuation (EAV). The reciprocal of the outstanding debt of an issuer is called legal debt margin and, if positive, represents the remaining capacity to issue additional debt. The legal debt margin is significantly influenced by the EAV. As the EAV

increases the legal debt margin will increase if all other factors stay the same. The following shows the factors that affect the District's calculation of the legal debt margin for fiscal year 2020.



The debt limit is directly tied to the EAV of the District and it will mimic the changes in the EAV year over year. The debt limit is determined by taking 13.8 percent of the total EAV. As the outstanding debt decreases and the EAV increases, the legal debt margin will expand and the percentage of the debt limit used will decrease. For our district, the trend since 2015 has been that the EAV is increasing causing our debt

limit to increase as well. Since the district has paid down its debt since 2015, our total net debt application percentage to debt limit has dropped 22 percent. District management anticipates EAVs will continue to track upward over the next few years and has budgeted for an expansion of the legal debt margin due to increased EAV.

# All Operating Funds

The combined O