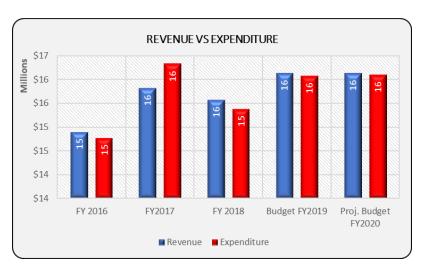

.32%             | 4.52%             | 4.59%                | 4.66%                | 4.77%                |
| FUND BALANCE AS # OF MONTHS OF EXPENDITURES            | 80 0                | 90                | i i                 |                   |                   |                      | i                    |                      |

#### Revenue

The Municipal Retirement/Social Security Fund is funded with local sources, property taxes and Corporate Personal Property Replacement Taxes (CPPRT). Total revenue is due to remain flat. Property taxes increased \$0.5 million over the prior year budget, however CPPRT and local revenue is due to decrease by \$0.5 million. CPPRT only funds the Municipal Retirement and Social Security Fund and a secondary funding source behind property taxes.



#### **Expenditures**

This fund accounts for benefits related to IMRF, Social Security and Medicare paid by the District. The employee benefits are estimated to remain flat based upon budget adjustments made in relation to the anticipated FY19 actuals.

#### Fund Balance

It is management's goal to maintain a positive fund balance in this fund and allocate enough resources to just cover expenditures. The positive net change in fund balance this year will ultimately remain flat as it is estimated at approximately \$34,000.



#### **Municipal Retirement/Social Security Fund**

#### Revenue by Source Expenditure by Object

| Revenue                     | FY20 Budget  |
|-----------------------------|--------------|
| Local Sources               |              |
| Property Taxes