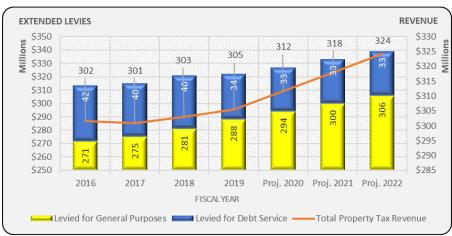

, as this is the period for which the taxes have been levied (intended to finance). Property taxes are recorded net estimated allowance for uncollectible accounts. The allowance for uncollectible

accounts is based on collection history and is estimated at 1.3 percent of the total levy. The changes in the property tax revenue shown on the graph coincide with the levy extension changes after accounting for the smoothing of each levy over two fiscal years and applying the allowance factor.

The District has recorded a receivable for the uncollected portion of the 2018 taxes extended. Since each tax year's extended levies are recognized as revenue by the District over two fiscal years, recognized property tax revenue in a fiscal year may not reflect a tax levy for any given year. This graph



represents the past and projected property tax revenue by fiscal year.

Evidence-Based Funding for Student Success Act (EBF) became law on August 31, 2017 and was effective for the 2017-2018 school year. EBF replaced the traditional General State Aid formerly that was equalization formula grant provided by the state. Five previous grant programs are combined into this single grant program and is now known as evidence-based funding. EBF combines General State Aid and the following state



categorical programs: Special Education – Personnel, Special Education – Funding for Children Requiring Special Education Services, Special Education – Summer School and English Learner Education. The District will continue to utilize the EBF funding to support the Special Education and English Learner