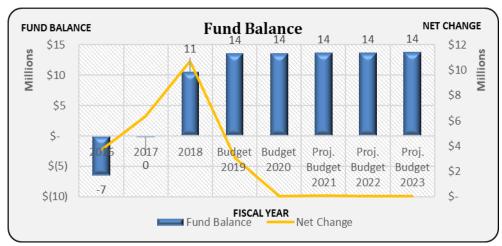

students currently utilizing 345 full-sized and smaller multifunctional buses, and employs over 400 bus drivers and aides. Salaries and benefits, purchased services, and supplies are all projected to remain flat over the prior year's budget.

In accordance to the Bus Aged & Obsolesce Plan, the district is budgeted to purchase forty-three (43) new small and large buses.



This capital purchase will allow the District to continue to operate our buses mechanically and structurally sound to transport our students safely to and from school every day.

Fund Balance At the end of 2018. the Transportation Fund deficit has been eliminated. Management plans to scale back the excess revenue directed to the Transportation Fund over the past few years just enough to maintain a positive fund balance.



### Transportation Fund Revenue by Source





#### **Transportation Fund**

#### **Expenditures by Object**

| Expenditures                 | Bu | dget FY20  |
|------------------------------|----|------------|
| Salaries                     | \$ | 15,603,901 |
| Employee Benefits            |    | 4,788,426  |
| Purchased Services           |    | 1,209,302  |
| Supplies and Materials       |    | 2,863,110  |
| Capital Outlay               |    | 4,121,556  |
| Other Objects                |    | 1,376,245  |
| Total Expenditures by Object | \$ | 29,962,540 |



#### **ASSUMPTIONS:**

• CPI - 2.0 percent for each forecast year

#### Revenue

- Property Taxes Increase by CPI with appropriate annual tax levy adjustments
- State Categorical Increase 2.0 percent

#### Expenditures

- Sala