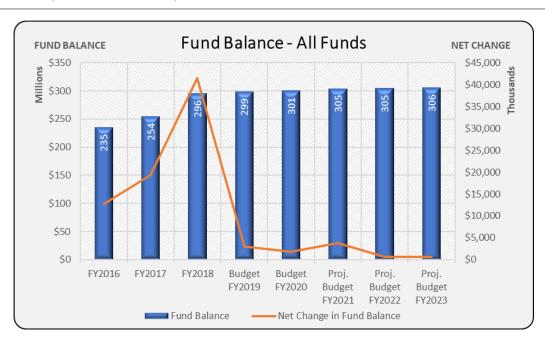

| \$305,885,169        |
| FUND BALANCE AS % OF EXPENDITURES                      | 47.14%            | 51.00%            | 57.24%            | 53.58%                                        | 50.62%            | 50.05%               | 48.92%               | 48.08%               |
| FUND BALANCE AS # OF MONTHS OF EXPENDITURES            | 5.66              | 6.12              | 6.87              | 6.43                                          | 6.07              | 6.01                 | 5.87                 | 5.77                 |
|                                                        |                   |                   |                   |                                               |                   |                      |                      |                      |



## **All Operating Funds** Revenues, Expenditures and Changes in Fund Balance Revenue by Source

**Expenditures** by Object

|