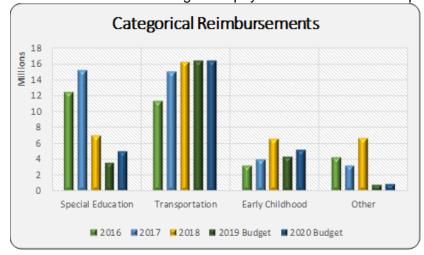

Education – Private Facility Tuition

FY20 Budget Amount: \$4,132,000

FY20 Budget Amount: \$830,000

FY20 Budget Amount: \$5,143,000

This program provides reimbursement for a portion of the private facility tuition costs incurred by the District from the prior school year.

#### Special Education – Orphanage Tuition

This program reimburses on a current year basis 100% of the tuition costs for eligible students with disabilities who are under the guardianship of a public agency or who reside in state residential facilities. This includes both regular term and summer term.

## Categorical Reimbursements

The following chart summaries the budgeted categorical revenue and recent history. Please note that the decrease in categorical payments is due to the special education reimbursements,



identified on the previous page, that have been reallocated to the new evidence-based funding model. Those special education funds are now included with the semi-monthly payments received from the state in place of categorical reimbursements.

#### Federal Reimbursements

Federal Assistance/Federal Aid is funding for any program, project, service, or activity provided by the federal government that directly assists domestic governments, organizations, or

individuals in the areas of education. health, public safety, public welfare, and public works, among others. The District manages several programs that receive some type of federal assistance either directly or as a flowthrough from a non-federal agency. Illinois State Board of Education is the flow-through agency that provides a major