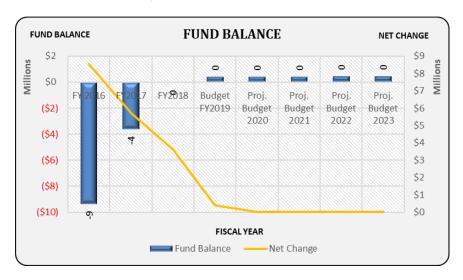

ure                   | FY         | '20 Budget                   |
| Expenditure                   | FY         | '20 Budget                   |
| Expenditure Salaries          | <b>F</b> Y | <b>'20 Budget</b><br>432,802 |
|                               |            |                              |
| Salaries                      |            | 432,802                      |
| Salaries<br>Employee Benefits |            | 432,802<br>29,636            |

#### Fund Balance (Deficit)

Previously management allocated resources to reduce and eliminate the fund deficit. As of June 30, 2019, the fund will no longer have a deficit. For each year going forward, the amount of property tax allocated will cover the anticipated expenditures to keep the fund balance surplus will be minimal each year.



#### **ASSUMPTIONS:**

• CPI – 2.0 percent for each forecast year

#### Revenue

• Property Taxes - Increase by CPI

#### **Expenditures**

- Salaries Increase various percentages based on contracts
- Employee Benefits Increase by 5.0 percent for each forecast year

# Fire Prevention and Safety Fund

The Fire Prevention and Safety Fund is used to account for expenditures for fire prevention, safety, energy conservation, or school security, and the revenues supporting those expenditures. [See ILCS 5/2-3.12 and 17-2.11]

### Fire Prevention and Safety Fund Revenues, Expenditures and Changes in Fund Balance

| _                 | Revenues By Source and Expenditures By Object |                   |                   |                   |                   |                      |