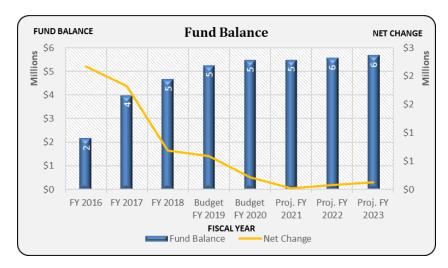

Total Local Sources             |    | 32,577,221 |
|                                 |    |            |
| Total Revenue                   | \$ | 32,577,221 |
|                                 |    |            |
| Other Financing Sources         |    | 10,307,759 |
|                                 |    |            |
| Expenditures                    | В  | udget FY20 |
|                                 |    |            |
| Other Objects                   |    |            |
| Redemption of Principal - Bonds |    | 19,745,957 |
| Interest - Bonds                |    | 22,955,715 |
| Total Expenditures by Object    | \$ | 42,701,672 |
|                                 |    |            |

#### Fund Balance

The fund balance is intended for cash flow purposes for future debt payments.



#### **ASSUMPTIONS**:

#### Revenue

- Property Taxes Levied to meet debt service demands
- Property Taxes \$9.6 million abatement for each forecast year

#### Expenditures

· Principal and interest payments are forecast as scheduled

#### Other Financing Sources

- Transfers in from other funds to covered scheduled debt service payments
- Transfer in from Educational Fund to cover debt service payments in place of abated property taxes \$9.6 million for each forecast year

# Municipal Retirement/Social Security Fund

The Municipal Retirement/Social Security Fund is used to account for property tax revenues and related expenditures for contributions to the Illinois Municipal Retirement Fund (IMRF), Social Security, and Medicare. [See 105 ILCS 5/17-1, 21-110, and 21-110.1]

### Municipal