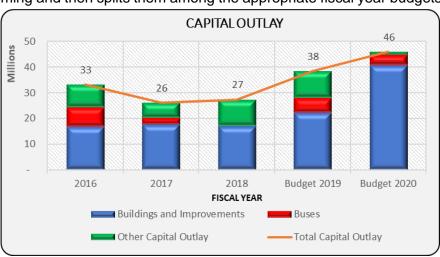

ovements. These construction projects usually span several months at a time and are typically targeted for the summer months while the schools are staffed to a minimum. Due to the nature of these construction projects and the timing of the fiscal year end, June 30, many of these capital projects are internally planned by calendar year rather than fiscal year. District management assesses the projects and their planned timing and then splits them among the appropriate fiscal year budgets.

Capital **Projects** Summary table included in the Financial Section under All Funds shows the upcoming planned projects and costs included in the current budget. The District typically has more projects than can be funded so management prioritizes the projects throughout the year to stay within budget.



In order to maintain

efficiency, safety and to operate buses which are mechanically and structurally sound, the District utilizes a bus replacement plan. The District has budgeted to replace forty-three (43) large and small buses during the upcoming fiscal year totaling approximately \$4.1 million. On the schedule the timing of the bus purchases is planned for the summer months, however, based on the nature of these transactions and order lag, the timing of the purchases and trade-ins may fluctuate throughout any given year. A new bus price ranges from approximately \$87,000 to \$101,000 depending on size and functionality.

The majority of all large and small buses are now diesel powered allowing the District to extend the replacement cycle for all buses from seven years to a maximum o