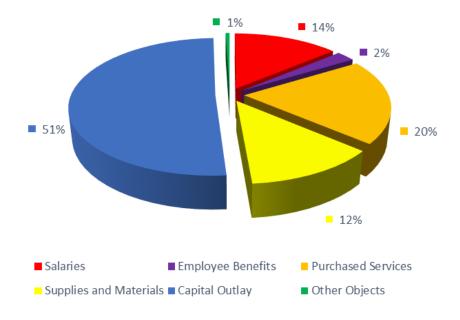

|    | 17,500,000              |
|                                                  |    |                         |
| Total Revenue                                    | \$ | 55,827,304              |





### Operations and Maintenance Fund Expenditures by Object

| Expenditures                 | Βι | ıdget FY20  |
|------------------------------|----|-------------|
| Salaries                     | \$ | 9,310,755   |
| Employee Benefits            |    | 1,664,390   |
| Purchased Services           |    | 13,415,416  |
| Supplies and Materials       |    | 8,368,399   |
| Capital Outlay               |    | 34,160,000  |
| Other Objects                |    | (7,917,965) |
| Non-Capitalized Equipment    |    | -           |
| Total Expenditures by Object | \$ | 59,000,995  |



#### **ASSUMPTIONS:**

• CPI – 2.0 percent for each forecast year

#### Revenue

- Property Taxes Increase by CPI
- EBF remain flat for each forecast year

#### Expenditures

- Salaries Increase by various percentages based upon contracts
- Employee Benefits Increase by 5.0 percent for each forecast year
- Capital Outlay decreased by \$4 million for FY2021 and FY2022 and decreased \$10 million for FY2023 in relation to FY20 budget

#### Other Financing Sources/(Uses)

- The Operations and Maintenance Fund transfers out \$0.7 million to the Debt Service Fund to cover bond and interest payments
- The Working Cash Fund transfers \$9.0 million of interest proceeds to the Operations and Maintenance Fund.

### Transportation Fund

The Transportation Fund is used to account for the costs associ