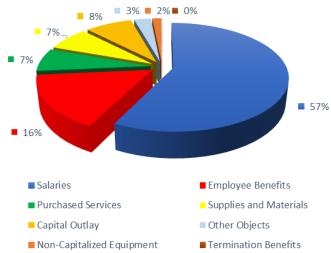

| 224,348,775               |
| Federal Sources                                   | 38,754,421                |
| Total Revenue                                     | \$ 527,948,943            |



| Expenditures                 | F  | Y20 Budget  |
|------------------------------|----|-------------|
| Salaries                     | \$ | 302,631,050 |
| Employee Benefits            |    | 84,518,892  |
| Purchased Services           |    | 36,649,767  |
| Supplies and Materials       |    | 37,898,746  |
| Capital Outlay               |    | 41,588,932  |
| Other Objects                |    | 14,897,137  |
| Non-Capitalized Equipment    |    | 8,010,961   |
| Termination Benefits         |    | 300,000     |
| Total Expenditures by Object | \$ | 526,495,485 |



### All Operating Funds Salaries and Benefits





## Operating Funds Expenditures by Function

|                        |                          | PROJECTED PROJECTED FY 2023 |             | \$174,250,689 \$181,901,518 | \$57,177,027 \$59,584,485  | 0\$ 0\$                             | \$7,613,795 \$7,926,304 | \$5,215,621 \$5,391,951 | \$7,077,097 \$7,399,365           | \$935,467 \$975,859        | \$45,843,433 \$47,977,540 | \$2,153,626 \$2,254,679        | \$300,266,754 \$313,411,702 |                  | \$39,351,503 \$40,895,405 | \$16,647,677 \$17,168,396 | \$10,014,487 \$10,346,729 | \$30,648,712 \$31,880,617 | \$119,349,993 \$113,980,259 | \$19,266,855 \$19,560,158 | \$1,810,596 \$1,829,030 | \$237,089,823 \$235,660,593 | \$3,559,926 \$3,656,429 | \$11,237,837 \$11,239,642