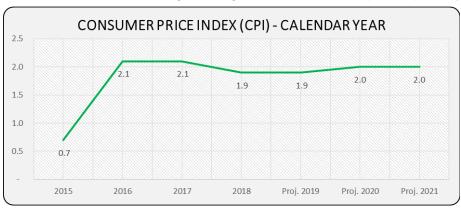

e and accounts for a large majority of the local revenue and over half of all revenue received by the District. Property tax revenue can grow at the rate of inflation plus revenue due to new construction and other properties coming onto the tax rolls (such as expiring Tax Increment Financing (TIF) districts). Inflation is measured by the consumer price index (CPI) and is used by district management to assist in budgeting property tax revenue. The CPI is a "measure of the average change over time in the prices paid by

consumers for a basket of consumer goods and services." The CPI reached as high as 2.9 2018 June and progressively decreased until it reached 1.9 at the end of December of 2018. The CPI has remained near 1.9 since December and is anticipated to remain constant through 2019.



The Equalized Assessed Value (EAV) has continued to increase each year starting with the 2015 tax year. Management has planned for this upward trend to continue and projects EAV growth at approximately two percent annually over the next three years.



The direct tax rate has an inverse correlation to the EAV, meaning as the EAV grows the direct tax rate is reduced and vice versa. The direct tax rate is a result of two factors: 1) the property's EAV and 2) the property's share of taxes levied. A property's share of taxes levied is determined by taking the property's EAV into the aggregate EAV for the taxed area. The direct tax rate is then used to calculate the property tax due. There are various

exemptions and other factors that may factor into this calculation but this is explained at