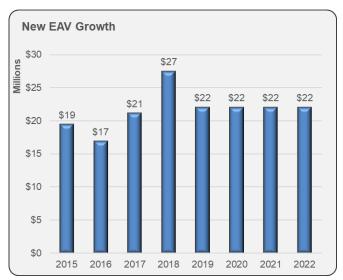

| 5.54%             | 1.68%           | 1.68%             | 5.50%             |
| EAV PER PUPIL                | \$105,880       | \$116,375       | \$122,663       | \$125,320       | \$136,209         | \$141,798       | \$148,343         | \$161,175         |
| % CHANGE IN EAV PER PUPIL    |                 | 9.91%           | 5.40%           | 2.17%           | 8.69%             | 4.10%           | 4.62%             | 8.65%             |



Analysis by levy year showing the increase in the District's equalized assessed value (EAV). This value is represented in millions.



Analysis by levy year showing percent change of EAV value from 2016 through 2022. Every three years, Cook County performs a reassessment of the EAV causing an adjustment greater than the other two years.



Analysis by levy year showing the change in EAV new growth (new construction). The current budget year and forecast are maintained at \$22 million.



Analysis by levy year showing the percentage change in existing properties.

The previous charts are calculated using the following factors:

- Budget and Forecast CPI increase 1.9% for 2019; 2% thereafter
- Budget and Forecast EAV increase 5.5% for Cook reassessment in 2019; 2% CPI thereafter
- The Equalized Assessed Value (EAV) of the property is the product of the assessed value of the property (both land and improvements) and the State Equalization Factor, which is set by the Illinois Department of Revenue. Cook County has an equalization factor of 2.9109 for levy year 2018 (variable each year) while DuPage and Kane County have a 1.0 e