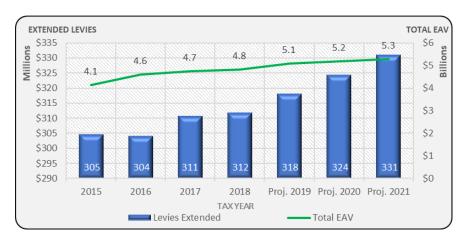

and other factors that may factor into this calculation but this is explained at a high level for the purpose of adding context to the graphs displayed.

Property taxes are levied each year on the value of all taxable real property in the District on or before the last Tuesday in December. The 2018 tax levy was passed by the Board of Education on December 2018, and attached as an enforceable lien on the property as of the preceding January 1. The taxes become due and collectible in March and August 2019 in Cook County and in June and September 2019 in DuPage and Kane counties, and are collected by the County



Collector, who in turn returns to the District its respective share. Typically, the District receives the remittances from the County Treasurer within one month after collection.



The District has recognized as revenue 50 percent of the 2018 tax extension and 50 percent of the 2017 tax extension in fiscal year 2019 based on estimated collections, as this is the period for which the taxes have been levied (intended to finance). Property taxes are recorded net estimated allowance for uncollectible accounts. The allowance for uncollectible

accounts is based on collection history and is estimated at 1.3 percent of the total levy. The changes in the property tax revenue shown on the graph coincide with the levy extension changes after accounting for the smoothing of each levy over two fiscal years and applying the allowance factor.

The District has recorded a receivable for the uncollected portion of the 2018 taxes extended. Since each tax year's extended levies are