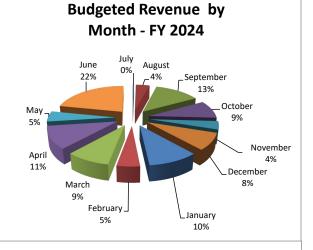

**Budgeted Expenditures by** Month - FY 2024

September

October

8%

December

9%

November

8%