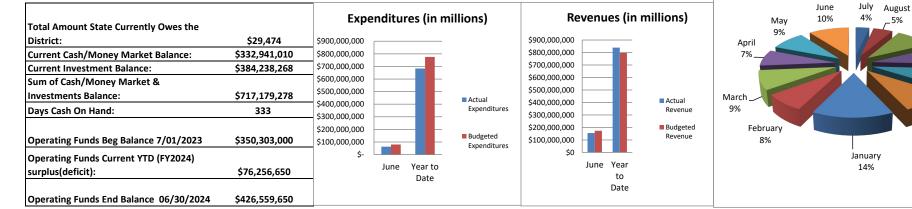

5%

\*Operating Funds Beginning Balance changed in February 2024 due to audit adjustments.

Treasurer Report Fiscal Year: 2023-2024

Month: JUNE Year: 2024

| Fund | Description               | Beginning Balance<br>July 1, 2023 | Beginning Balance<br>June 1, 2024 | <u>Revenue</u><br>June 1-30, 2024 | <u>Revenue</u><br>FY24 Year to Date | <u>Revenue</u><br><u>Transfers</u> | <u>Expenses</u><br>June 1-30, 2024 | <u>Expenses</u><br>FY24 Year to Date | <u>Expenses</u><br><u>Transfers</u> | Ending Balance<br>June 30, 2024 |
|------|---------------------------|-----------------------------------|-----------------------------------|-----------------------------------|-------------------------------------|------------------------------------|------------------------------------|--------------------------------------|-------------------------------------|---------------------------------|
| 10   | Education                 | 323,663,107                       | 269,657,561                       | 73,673,876                        | 501,841,277                         |                                    | 32,034,730                         | 514,207,678                          | (1,931,233)                         | 309,365,474                     |
| 20   | Operations                | (99,935)                          | 48,210,671                        | 58,552,935                        | 153,852,909                         |                                    | 16,590,013                         | 63,579,379                           |                                     | 90,173,594                      |
| 30   | Debt Services             | 24,739,371                        | 19,247,373                        | 8,750,617                         | 34,739,959                          |                                    | 985,628                            | 32,466,968                           |                                     | 27,012,362                      |
| 40   | Transportation            | 26,739,828                        | 22,895,104                        | 6,871,688                         | 26,623,016                          |                                    | 2,762,400                          | 26,358,449                           |                                     | 27,004,392                      |
| 50   | IMRF/Social Security      | 16,990,793                        | 19,575,948                        | 1,630,168                         | 17,563,003                          |                                    | 2,337,769                          | 15,685,449                           |                                     | 18,868,346                      |
| 60   | Capital Projects          | 44,194,330                        | 92,002,303                        | 120,420                           | 63,299,577                          | 385,871                            | 5,523,030                          | 20,894,214                           | 26,541,497                          | 112,755,320                     |
| 66   | Developers                | 4,864,306                         | 5,236,787                         | 12,373                            | 384,855                             |                                    |                                    |                                      |                                     | 5,249,160                       |
| 70   | Working Cash              | 110,888,201                       | 137,730,541                       | 2,450,315                         | 29,292,655                          | (385,871)                          |                                    |                                      | (29,541,497)                        | 111,025,229                     |
| 80   | Tort                      | (337,195)                         | (2,984,433)                       | 1,802,474                         | 6,437,930                           |                                    | 751,080                            | 8,033,774                            | 4,931,233                           | 2,998,194                       |
| 90   | Fire, Health, Life Safety | 13,374,772                        | 17,051,768                        | 1,418,949                         | 5,411,942                           |                                    | 1,574,318                          | 1,890,315                            |                                     | 16,896,398                      |
|      | Grand Total               | 565,017,578                       | 628,623,622                       | 155,283,816                       | 839,447,123                         | -                                  | 62,558,967                         | 683,116,226                          | -                                   | 721,348,471                     |

|                             |                                 |                 | Cash/Money Market |                     |                         |               |
|-----------------------------|---------------------------------|-----------------|-------------------|---------------------|-------------------------|---------------|
|                             | Depository Summary              |                 | (MM)              | Investments**       | Total Balance *         |               |
|                             | Ending Balance June 30, 2024    |                 | \$ 332,941,010    | \$ 384,238,268      | \$ 717,179,278          |               |
| JP Morgan Cash JP Morgan MM | PFM MM PMA MM Fund              | PMA Investments | Fifth Third Cash  | Fifth Third MM Fund | Fifth Third Investments | IL Funds Cash |
| \$ 7,037,472 \$ 34,952,058  | \$ 62,287,647 \$ 206,942,214 \$ | 236,991,993     | \$ 98,597         | \$ 12,946,268       | \$ 147,246,275 \$       | 8,676,753     |

#### School District U-46 Summary Report of Revenues and Expenditures Summary of Operating Funds For Twelve Months Ending June 30, 2024

|                                                                                                          | Current<br>Month<br>Actual | YTD<br>Actual | Annual<br>Budget | Expended<br>% to Annual | Prior<br>YTD<br>Actual | Current YTD<br>Actual as a %<br>of Prior YTD |
|----------------------------------------------------------------------------------------------------------|----------------------------|---------------|------------------|-------------------------|------------------------|----------------------------------------------|
| Revenue                                                                                                  |                            |               |                  |                         |                        |                                              |
| Property Taxes                                                                                           | 80,371,971                 | 303,831,100   | 291,363,903      | 104.28%                 | 284,837,509            | 6.67%                                        |
| Tuition                                                                                                  | 539                        | 539           | 0                | 0.00%                   | 1,007                  | -46.47%                                      |
| Pupil Activities                                                                                         | 158,025                    | 159,769       | 50,000           | 319.54%                 | 168,252                | -5.04%                                       |
| Textbooks                                                                                                | 48,219                     | 2,957,101     | 2,800,000        | 105.61%                 | 3,021,901              | -2.14%                                       |
| Other Local Sources                                                                                      | 1,337,006                  | 5,305,803     | 5,110,500        | 103.82%                 | 8,678,265              | -38.86%                                      |
| Total Local                                                                                              | 81,915,760                 | 312,254,312   | 299,324,403      | 104.32%                 | 296,706,934            | 5.24%                                        |
| Evidence Based Funding                                                                                   | 25,679,049                 | 276,572,567   | 275,650,784      | 100.33%                 | 242,940,595            | 13.84%                                       |
| Special Education State Grants                                                                           | 1,209,169                  | 6,011,189     | 4,750,000        | 126.55%                 | 5,587,132              | 7.59%                                        |
| Other State Sources                                                                                      | 6,855,691                  | 29,822,346    | 24,440,904       | 122.02%                 | 26,796,621             | 11.29%                                       |
| Total State                                                                                              | 33,743,909                 | 312,406,102   | 304,841,688      | 102.48%                 | 275,324,348            | 13.47%                                       |
| Federal Sources                                                                                          | 23,358,342                 | 57,576,297    | 69,356,400       | 83.02%                  | 103,436,768            | -44.34%                                      |
| Total Federal                                                                                            | 23,358,342                 | 57,576,297    | 69,356,400       | 83.02%                  | 103,436,768            | -44.34%                                      |
| Revenue from Financing                                                                                   | 80,490                     | 80,490        | 0                | 0.00%                   | 0                      | 0.00%                                        |
| Total Financing                                                                                          | 80,490                     | 80,490        | 0                | 0.00%                   | 0                      | 0.00%                                        |
| Total Revenue                                                                                            | 139,098,501                | 682,317,201   | 673,522,491      | 101.31%                 | 675,468,050            | 1.01%                                        |
| Expenditures                                                                                             |                            |               |                  |                         |                        |                                              |
| Salaries                                                                                                 | 16,474,155                 | 361,402,638   | 361,137,802      | 100.07%                 | 334,771,507            | 7.96%                                        |
| Benefits                                                                                                 | 7,847,658                  | 97,231,039    | 105,531,664      | 92.13%                  | 88,307,874             | 10.10%                                       |
| Purchased Services                                                                                       | 9,096,055                  | 54,259,052    | 65,541,954       | 82.79%                  | 54,432,153             | -0.32%                                       |
| Supplies & Materials                                                                                     | 3,739,408                  | 46,544,114    | 52,210,860       | 89.15%                  | 38,827,086             | 19.88%                                       |
| Capital Outlay                                                                                           | 12,910,105                 | 26,586,755    | 54,191,479       | 49.06%                  | 31,420,587             | -15.38%                                      |
| Other Objects                                                                                            | 2,061,513                  | 15,259,197    | 5,663,012        | 269.45%                 | 50,095,340             | -69.54%                                      |
| Non-capitalized Equipment                                                                                | 794,122                    | 4,156,606     | 4,921,644        | 84.46%                  | 6,189,417              | -32.84%                                      |
| Termination Benefits                                                                                     | 395,356                    | 637,336       | 525,000          | 121.40%                 | 250,000                | 154.93%                                      |
| Total Expenditures                                                                                       | 53,318,372                 | 606,076,737   | 649,723,415      | 93.28%                  | 604,293,964            | 0.30%                                        |
| Excess (Deficit) of Receipts over<br>Expenditures                                                        | 85,699,639                 | 76,159,974    | 23,799,076       | 320.01%                 | 71,174,086             | 7.01%                                        |
| Excess(Deficit) of Receipts and Other<br>Financing Sources Over Expenditures<br>and Other Financial Uses | 85,780,129                 | 76,240,464    | 23,799,076       | 320.35%                 | 71,174,086             | 7.12%                                        |
| Beginning Fund Balance                                                                                   |                            | 350,303,000   |                  |                         |                        |                                              |
| Ending Fund Balance                                                                                      | _                          | 426,543,464   |                  |                         |                        |                                              |